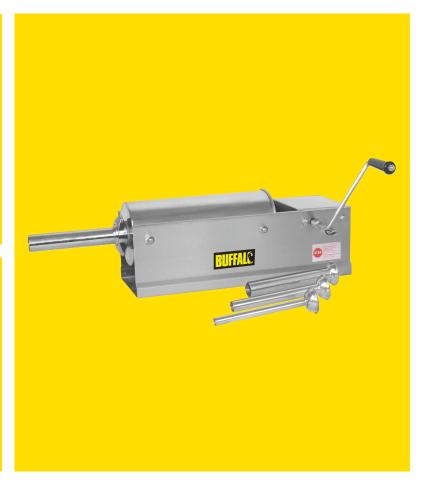

## **Horizontal Sausage Stuffer**

Hand operated machine with four tube sizes to produce chipolatas, breakfast sausages, Cumberland sausages and boerewors in your own kitchen. For home, restaurant or farm shop use.

## **Features and Benefits:**

- High and low gears
- Left or right hand use
- Supplied with 4x 185mm nozzles (13, 20, 30 and 36mm diameter)
- Output Approx 5kg/11lb
- Warranty 2 years

## **Specification:**

| Code              | G789                     |
|-------------------|--------------------------|
| Capacity          | 5Ltr                     |
| Weight            | 9.5kg                    |
| Dimensions        | 200(H)x 740(W)x 310(D)mm |
| Packed Weight     | 10.5kg                   |
| Packed Dimensions | 580(H)x 270(W)x 270(D)mm |
| Material          | Stainless Steel          |