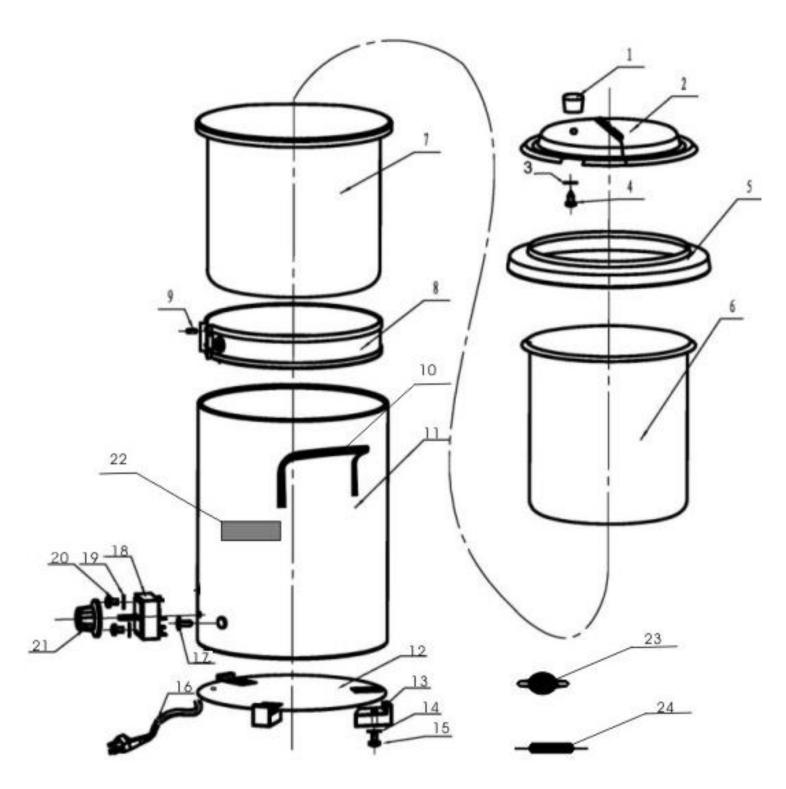

| Machine                                    | Explode | Code           | Description                 |
|--------------------------------------------|---------|----------------|-----------------------------|
| GH227 Buffalo Soup Kettle Red with handles | 1       | (¥             | Plastic Lid Handle          |
| GH227 Buffalo Soup Kettle Red with handles | 2-4     | AD611          | S/S Lid                     |
| GH227 Buffalo Soup Kettle Red with handles | 5       | <b>~</b>       | S/S Top Collar              |
| GH227 Buffalo Soup Kettle Red with handles | 6       | AD612          | S/S Inner Pot               |
| GH227 Buffalo Soup Kettle Red with handles | 7       | ( <del>*</del> | Aluminum Internal Container |

| GH227 Buffalo Soup Kettle Red with handles | 8     | AD613    | Heating Element    |
|--------------------------------------------|-------|----------|--------------------|
| GH227 Buffalo Soup Kettle Red with handles | 9     | 2        | Spring             |
| GH227 Buffalo Soup Kettle Red with handles | 10    | 2        | Painted Exterior   |
| GH227 Buffalo Soup Kettle Red with handles | 11    | <b>~</b> | Handle             |
| GH227 Buffalo Soup Kettle Red with handles | 12    | <b>~</b> | Bottom Cover       |
| GH227 Buffalo Soup Kettle Red with handles | 13-15 | AD615    | Plastic Foot       |
| GH227 Buffalo Soup Kettle Red with handles | 16    | 2        | Power Supply Cable |
| GH227 Buffalo Soup Kettle Red with handles | 17    | 2        | Indication Light   |
| GH227 Buffalo Soup Kettle Red with handles | 18    | AD618    | EGO Thermostat     |
| GH227 Buffalo Soup Kettle Red with handles | 19-21 | 2        | EGO Knob           |
| GH227 Buffalo Soup Kettle Red with handles | 22    | 2        | Menu Label         |
| GH227 Buffalo Soup Kettle Red with handles | 23    | <b>~</b> | 95C Thermostat     |
| GH227 Buffalo Soup Kettle Red with handles | 24    | 2        | 133 Fuse           |