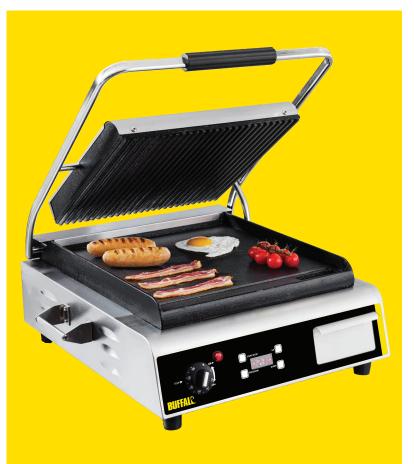

## Jumbo Ribbed Top Flat Bottom Contact Grill

The Buffalo Jumbo Ribbed Top Flat Bottom Contact Grill features a heavy duty, robust stainless steel construction with one ribbed and one flat cast iron plate, allowing the quick, healthy grilling of a variety of foods such as paninis, meats and eggs. Its adjustable swivel head allows this contact and panini grill to perfectly cook a variety of food thicknesses, whilst its programmable digital timer with audible alarm reduces the need for supervision, reducing time wastage and labour loss.