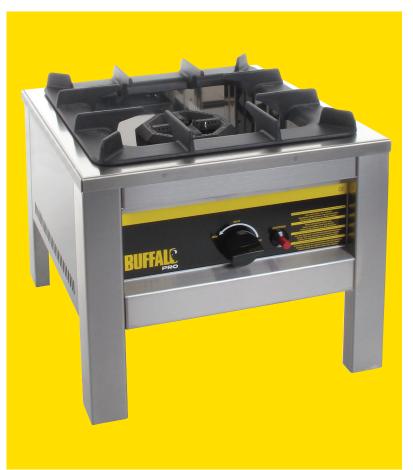

## **Big Flame Propane Gas Burner**

The Buffalo Big Flame Propane Gas Hob Burner is ideal for outdoor use or in well-ventilated areas, whenever a high-power heat source is required quickly and for long-lasting output. The unit is versatile, allowing you to cook in a variety of styles and prepare a variety of dishes. The hob comprises an enamelled, extra heavy cast iron burner and grid with a stainless steel body, and requires fitting by a gas safe engineer.

## **Specification:**

| Code              | L492                     |
|-------------------|--------------------------|
| Weight            | 16.2kg                   |
| Dimensions        | 409(H)x 423(W)x 423(D)mm |
| Packed Weight     | 17kg                     |
| Packed Dimensions | 530(H)x 430(W)x 410(D)mm |
| Material          | Stainless Steel          |
| Fuel Type         | Propane gas              |
| Output            | 1,765Btu/hr              |