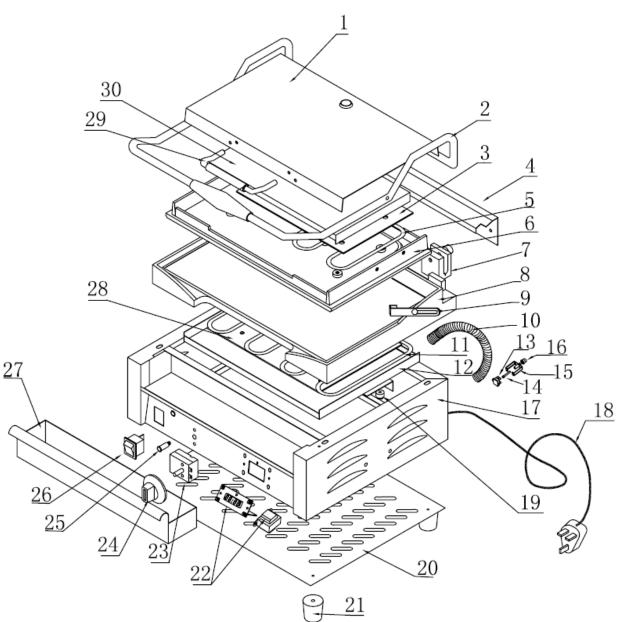

| Machine                                               | Explode | Code  | Description                |
|-------------------------------------------------------|---------|-------|----------------------------|
| L519 - Buffalo Large Single Contact Grill Flat Plates | 1       | Ŕ     | Top Cover                  |
| L519 - Buffalo Large Single Contact Grill Flat Plates | 2       | N482  | Handle Assembly            |
| L519 - Buffalo Large Single Contact Grill Flat Plates | 3       | Ŕ     | Upper Element Fixing Plate |
| L519 - Buffalo Large Single Contact Grill Flat Plates | 4       | Ŕ     | Back Panel                 |
| L519 - Buffalo Large Single Contact Grill Flat Plates | 5       | N154  | Upper Heating Element      |
| L519 - Buffalo Large Single Contact Grill Flat Plates | 6       | Ŕ     | Upper Cast Iron Plate      |
| L519 - Buffalo Large Single Contact Grill Flat Plates | 7       | AD566 | Adjustable Bracket         |
| L519 - Buffalo Large Single Contact Grill Flat Plates | 8       | Ŕ     | Lower Cast Iron Plate      |
| L519 - Buffalo Large Single Contact Grill Flat Plates | 9       | Ŕ     | Hinge                      |
| L519 - Buffalo Large Single Contact Grill Flat Plates | 10      | N480  | Plate Connecting Spring    |
| L519 - Buffalo Large Single Contact Grill Flat Plates | 11      | N155  | Lower Heating Element      |
| L519 - Buffalo Large Single Contact Grill Flat Plates | 12      | Ŕ     | Lower Insulation Plate     |
| L519 - Buffalo Large Single Contact Grill Flat Plates | 13      | N126  | Thermal Cut Out            |

| Exploded diagram and spare parts list                 | (L519 | ))    | Rev.1                                      |
|-------------------------------------------------------|-------|-------|--------------------------------------------|
| L519 - Buffalo Large Single Contact Grill Flat Plates | 14    | AG597 | Reset Stick                                |
| L519 - Buffalo Large Single Contact Grill Flat Plates | 15    | AG598 | Reset Plate                                |
| L519 - Buffalo Large Single Contact Grill Flat Plates | 16    | AG599 | Reset Cap                                  |
| L519 - Buffalo Large Single Contact Grill Flat Plates | 17    | æ     | Main Body Assy                             |
| L519 - Buffalo Large Single Contact Grill Flat Plates | 18    | æ     | Plug & Lead                                |
| L519 - Buffalo Large Single Contact Grill Flat Plates | 19    | æ     | Ceramic Tube (Protruding)                  |
| L519 - Buffalo Large Single Contact Grill Flat Plates | 19    | Ŕ     | Ceramic Tube (Concave)                     |
| L519 - Buffalo Large Single Contact Grill Flat Plates | 20    | Â     | Base Panel                                 |
| L519 - Buffalo Large Single Contact Grill Flat Plates | 21    | AC689 | Foot                                       |
| L519 - Buffalo Large Single Contact Grill Flat Plates | 22    | AE837 | Timer with Transformer                     |
| L519 - Buffalo Large Single Contact Grill Flat Plates | 23    | N125  | Thermostat                                 |
| L519 - Buffalo Large Single Contact Grill Flat Plates | 24    | N129  | Dial                                       |
| L519 - Buffalo Large Single Contact Grill Flat Plates | 25    | N486  | Red Indicator Light (incl. old&new design) |
| L519 - Buffalo Large Single Contact Grill Flat Plates | 25    | AA031 | Indicator Light (new version)              |
| L519 - Buffalo Large Single Contact Grill Flat Plates | 26    | AE320 | Switch (old version)                       |
| L519 - Buffalo Large Single Contact Grill Flat Plates | 26    | AH040 | Switch (new version)                       |
| L519 - Buffalo Large Single Contact Grill Flat Plates | 27    | N478  | Drip Tray                                  |
| L519 - Buffalo Large Single Contact Grill Flat Plates | 28    | æ     | Lower Element Fixing Plate                 |
| L519 - Buffalo Large Single Contact Grill Flat Plates | 29    | N484  | Small Handle                               |
| L519 - Buffalo Large Single Contact Grill Flat Plates | 30    | æ     | Upper Insulation Plate                     |
| L519 - Buffalo Large Single Contact Grill Flat Plates | N/A   | N265  | Ribbed Scraper                             |
| L519 - Buffalo Large Single Contact Grill Flat Plates | N/A   | AA007 | Brass Brush                                |
| L519 - Buffalo Large Single Contact Grill Flat Plates | N/A   | AF494 | Decal Sticker                              |
| L519 - Buffalo Large Single Contact Grill Flat Plates | N/A   | AD565 | Wiring Loom                                |