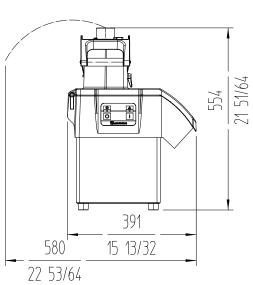

## External dimensions (WxDxH)

Width: 389 mm Depth: 405 mm Height: 544 mm

## Net weight: 21 Kg

**Crated dimensions**435 x 430 x 600 mm
Volume Packed: 0.11 m³
Gross weight: 25.5 Kg