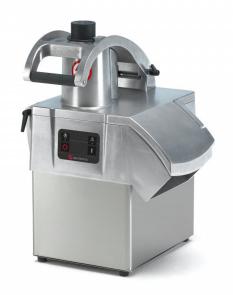

## **VEGETABLE PREPARATION MACHINE CA-31 230/50/1**

Vegetable preparation machine. Production up to 450 Kg.

1050700

SALES DESCRIPTION

Single-speed motor block + Regular hopper.

## INCLUDES

✓ Single-speed motor block. ✓ Regular hopper.