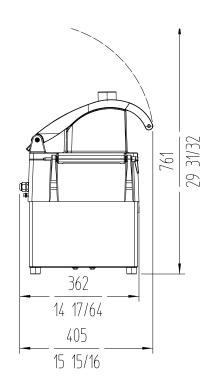

## External dimensions (WxDxH)

Width: 389 mm Depth: 405 mm Height: 544 mm

## Net weight: 21 Kg

**Crated dimensions**435 x 430 x 600 mm
Volume Packed: 0.11 m³
Gross weight: 25.5 Kg