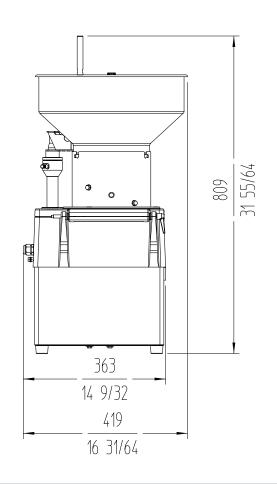

#### External dimensions (WxDxH)

Width: 430 mm Depth: 420 mm Height: 810 mm

Net weight: 29.5 Kg