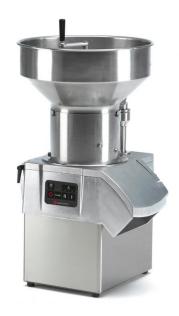

#### **VEGETABLE PREPARATION MACHINE CA-62 400/50/3**

High-production vegetable cutter, up to 1000 Kg.

1050738

## Sales Description

Two-speed motor block + high-production semi-automatic hopper.
3-phase only

#### A perfect cut

- High precision adjustments to obtain a uniform and excellent-quality cut.
- ✓ It can be fitted with a wide range of discs and grids of the highest cutting quality.
- Combining these accessories together to obtain more than 70 different types of cuts and grating grades.
- Head equipped with high ejector: enables a higher quantity of product to be shifted.

#### **Built to last**

- Made from stainless steel and materials of the highest quality and suitable for food contact: stainless steel motor block and hopper and food-grade aluminium head.
- √ High power asynchronous motor.

#### Maximum comfort for the user

- $\checkmark$  Ergonomic design. Maximum comfort for the user.
- Lateral product output: requires less space on the worktop and guides the product, avoiding splashes.
- √ The electronic command panel is very intuitive.

#### Maintenance, safety, hygiene

- Hopper and lid easily removable for cleaning.
- ✓ Combination of safety systems: hopper, cover, power switch.
- Appliance certified by NSF International (regulations on hygiene, cleaning and materials suitable for contact with foods).
- √ 100% tested.

#### **NCLUDES**

√ Two-speed motor block.

 High production semi-automatic hopper.