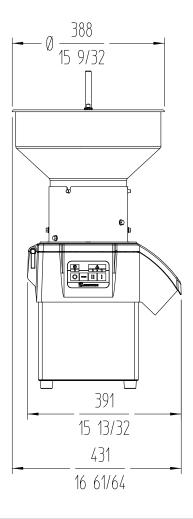

#### External dimensions (WxDxH)

Width: 430 mm Depth: 420 mm Height: 810 mm

Net weight: 29.5 Kg