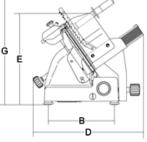

## Technical data

| Model           | CANOVA 300         |
|-----------------|--------------------|
| ø blade         | mm 300 - inch. 12  |
| Motor           | watt 210 - Hp 0,29 |
| Cut thickness   | mm 19              |
| Run of carriage | mm 275             |
| Hopper          | mm 250x275         |
| A               | mm 428             |
| В               | mm 290             |
| С               | mm 590             |
| D               | mm 495             |
| E               | mm 355             |
| F               | mm 640             |
| G               | mm 495             |
| L               | mm 515             |
| х               | mm 260             |
| Y               | mm 175             |
| Н               | mm 223             |
| w               | mm 207             |
| Net weight      | kg 26.5            |
| Shipping        | mm 800x600x520     |