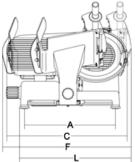

## Technical data

| Model           | CANOVA 300         |
|-----------------|--------------------|
| ø blade         | mm 300 - inch. 12  |
| Motor           | watt 210 - Hp 0,29 |
| Cut thickness   | mm 19              |
| Run of carriage | mm 275             |
| Hopper          | mm 250x275         |
| A               | mm 428             |
| В               | mm 290             |
| С               | mm 590             |
| D               | mm 495             |
| E               | mm 355             |
| F               | mm 640             |
| G               | mm 495             |
| L               | mm 515             |
| х               | mm 260             |
| Y               | mm 175             |
| Н               | mm 223             |
| w               | mm 207             |
| Net weight      | kg 26.5            |
| Shipping        | mm 800x600x520     |