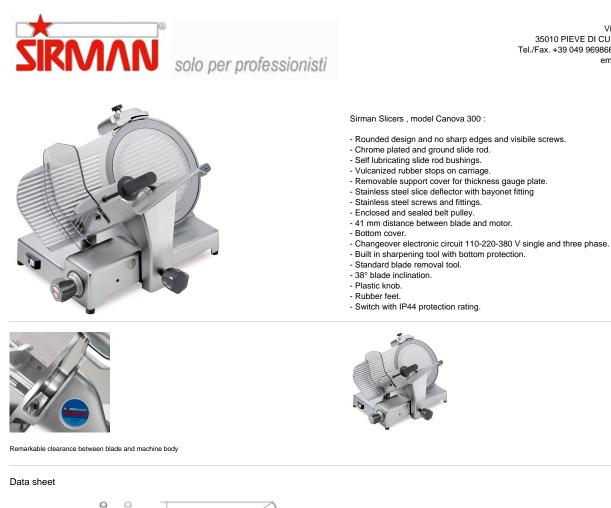

## Technical data

| Model           | CANOVA 300         |
|-----------------|--------------------|
| ø blade         | mm 300 - inch. 12  |
| Motor           | watt 210 - Hp 0,29 |
| Cut thickness   | mm 19              |
| Run of carriage | mm 275             |
| Hopper          | mm 250x275         |
| A               | mm 428             |
| В               | mm 290             |
| С               | mm 590             |
| D               | mm 495             |
| E               | mm 355             |
| F               | mm 640             |
| G               | mm 495             |
| L               | mm 515             |
| х               | mm 260             |
| Y               | mm 175             |
| Н               | mm 223             |
| w               | mm 207             |
| Net weight      | kg 26.5            |
| Shipping        | mm 800x600x520     |