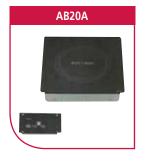

## **EXTRA SPEC DETAILS**

• External Finish – Stainless Steel & Ceran Glass

|          | Model  | Dimensions<br>(wxdxh) mm                       | Ceran Glass<br>Dimensions<br>(diameter) mm | Electrical<br>Consumption<br>Watts | Power<br>Supply                      | Control<br>Panel | Settings                              | Weight<br>Kg |
|----------|--------|------------------------------------------------|--------------------------------------------|------------------------------------|--------------------------------------|------------------|---------------------------------------|--------------|
|          | AB20A  | 360 x 380 x 178<br>(Cut-out w325 x<br>d350 mm) | 360 x 380<br>(4mm thick)                   | 2000                               | 230v<br>1 phase                      | Rotary           | 9 power levels                        | 8            |
|          | CB35A  | 385 x 385 x 178<br>(Cut-out w355 x<br>d355 mm) | 300 x 300<br>(6mm thick)                   | 3500                               | 230v<br>1 phase<br>20 amp supply     | Rotary           | 9 power levels                        | 12           |
| <u>S</u> | AB50A  | 400 x 400 x 190<br>(Cut-out w385x<br>d385 mm)  | 380 x 380<br>(6mm thick)                   | 5000                               | 380/415v<br>3 phase<br>(8 amps / ph) | Rotary           | 19 power levels<br>4 pre-set buttons  |              |
| S        | ABW50A | 400 x 400 x 212<br>(Cut out w375 x<br>d375 mm) | 311<br>(6mm thick)                         | 5000                               | 380/415v<br>3 phase<br>(8 amps / ph) | Rotary           | 19 power levels,<br>4 pre-set buttons |              |
|          | CB70A  | 450 x 700 x 208<br>(Cut-out w430 x<br>d680 mm) | 350 x 550<br>(6mm thick)                   | 2 x 3500<br>(7 kW)                 | 230v<br>1 phase<br>30 amp supply     | Rotary           | 19 power levels<br>4 pre-set buttons  |              |