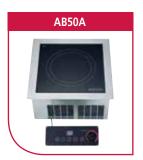

## **EXTRA SPEC DETAILS**

• External Finish – Stainless Steel & Ceran Glass

|          | Model  | Dimensions<br>(wxdxh) mm                       | Ceran Glass<br>Dimensions<br>(diameter) mm | Electrical<br>Consumption<br>Watts | Power<br>Supply                      | Control<br>Panel | Settings                              | Weight<br>Kg |
|----------|--------|------------------------------------------------|--------------------------------------------|------------------------------------|--------------------------------------|------------------|---------------------------------------|--------------|
|          | AB20A  | 360 x 380 x 178<br>(Cut-out w325 x<br>d350 mm) | 360 x 380<br>(4mm thick)                   | 2000                               | 230v<br>1 phase                      | Rotary           | 9 power levels                        | 8            |
|          | CB35A  | 385 x 385 x 178<br>(Cut-out w355 x<br>d355 mm) | 300 x 300<br>(6mm thick)                   | 3500                               | 230v<br>1 phase<br>20 amp supply     | Rotary           | 9 power levels                        | 12           |
| <u>S</u> | AB50A  | 400 x 400 x 190<br>(Cut-out w385x<br>d385 mm)  | 380 x 380<br>(6mm thick)                   | 5000                               | 380/415v<br>3 phase<br>(8 amps / ph) | Rotary           | 19 power levels<br>4 pre-set buttons  |              |
| S        | ABW50A | 400 x 400 x 212<br>(Cut out w375 x<br>d375 mm) | 311<br>(6mm thick)                         | 5000                               | 380/415v<br>3 phase<br>(8 amps / ph) | Rotary           | 19 power levels,<br>4 pre-set buttons |              |
|          | CB70A  | 450 x 700 x 208<br>(Cut-out w430 x<br>d680 mm) | 350 x 550<br>(6mm thick)                   | 2 x 3500<br>(7 kW)                 | 230v<br>1 phase<br>30 amp supply     | Rotary           | 19 power levels<br>4 pre-set buttons  |              |