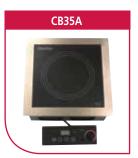

## **EXTRA SPEC DETAILS**

• External Finish – Stainless Steel & Ceran Glass

|          | Model  | Dimensions<br>(wxdxh) mm                       | Ceran Glass<br>Dimensions<br>(diameter) mm | Electrical<br>Consumption<br>Watts | Power<br>Supply                      | Control<br>Panel | Settings                              | Weight<br>Kg |
|----------|--------|------------------------------------------------|--------------------------------------------|------------------------------------|--------------------------------------|------------------|---------------------------------------|--------------|
|          | AB20A  | 360 x 380 x 178<br>(Cut-out w325 x<br>d350 mm) | 360 x 380<br>(4mm thick)                   | 2000                               | 230v<br>1 phase                      | Rotary           | 9 power levels                        | 8            |
|          | CB35A  | 385 x 385 x 178<br>(Cut-out w355 x<br>d355 mm) | 300 x 300<br>(6mm thick)                   | 3500                               | 230v<br>1 phase<br>20 amp supply     | Rotary           | 9 power levels                        | 12           |
| <u>S</u> | AB50A  | 400 x 400 x 190<br>(Cut-out w385x<br>d385 mm)  | 380 x 380<br>(6mm thick)                   | 5000                               | 380/415v<br>3 phase<br>(8 amps / ph) | Rotary           | 19 power levels<br>4 pre-set buttons  |              |
| S        | ABW50A | 400 x 400 x 212<br>(Cut out w375 x<br>d375 mm) | 311<br>(6mm thick)                         | 5000                               | 380/415v<br>3 phase<br>(8 amps / ph) | Rotary           | 19 power levels,<br>4 pre-set buttons |              |
|          | CB70A  | 450 x 700 x 208<br>(Cut-out w430 x<br>d680 mm) | 350 x 550<br>(6mm thick)                   | 2 x 3500<br>(7 kW)                 | 230v<br>1 phase<br>30 amp supply     | Rotary           | 19 power levels<br>4 pre-set buttons  |              |