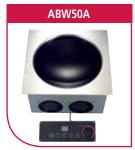

## **EXTRA SPEC DETAILS**

• External Finish – Stainless Steel & Ceran Glass

|          | Model  | Dimensions<br>(wxdxh) mm                       | Ceran Glass<br>Dimensions<br>(diameter) mm | Electrical<br>Consumption<br>Watts | Power<br>Supply                      | Control<br>Panel | Settings                              | Weight<br>Kg |
|----------|--------|------------------------------------------------|--------------------------------------------|------------------------------------|--------------------------------------|------------------|---------------------------------------|--------------|
|          | AB20A  | 360 x 380 x 178<br>(Cut-out w325 x<br>d350 mm) | 360 x 380<br>(4mm thick)                   | 2000                               | 230v<br>1 phase                      | Rotary           | 9 power levels                        | 8            |
|          | CB35A  | 385 x 385 x 178<br>(Cut-out w355 x<br>d355 mm) | 300 x 300<br>(6mm thick)                   | 3500                               | 230v<br>1 phase<br>20 amp supply     | Rotary           | 9 power levels                        | 12           |
| <u>S</u> | AB50A  | 400 x 400 x 190<br>(Cut-out w385x<br>d385 mm)  | 380 x 380<br>(6mm thick)                   | 5000                               | 380/415v<br>3 phase<br>(8 amps / ph) | Rotary           | 19 power levels<br>4 pre-set buttons  |              |
| S        | ABW50A | 400 x 400 x 212<br>(Cut out w375 x<br>d375 mm) | 311<br>(6mm thick)                         | 5000                               | 380/415v<br>3 phase<br>(8 amps / ph) | Rotary           | 19 power levels,<br>4 pre-set buttons |              |
|          | CB70A  | 450 x 700 x 208<br>(Cut-out w430 x<br>d680 mm) | 350 x 550<br>(6mm thick)                   | 2 x 3500<br>(7 kW)                 | 230v<br>1 phase<br>30 amp supply     | Rotary           | 19 power levels<br>4 pre-set buttons  |              |