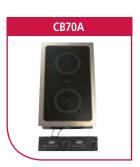

## **EXTRA SPEC DETAILS**

• External Finish – Stainless Steel & Ceran Glass

|          | Model  | Dimensions<br>(wxdxh) mm                       | Ceran Glass<br>Dimensions<br>(diameter) mm | Electrical<br>Consumption<br>Watts | Power<br>Supply                      | Control<br>Panel | Settings                              | Weight<br>Kg |
|----------|--------|------------------------------------------------|--------------------------------------------|------------------------------------|--------------------------------------|------------------|---------------------------------------|--------------|
|          | AB20A  | 360 x 380 x 178<br>(Cut-out w325 x<br>d350 mm) | 360 x 380<br>(4mm thick)                   | 2000                               | 230v<br>1 phase                      | Rotary           | 9 power levels                        | 8            |
|          | CB35A  | 385 x 385 x 178<br>(Cut-out w355 x<br>d355 mm) | 300 x 300<br>(6mm thick)                   | 3500                               | 230v<br>1 phase<br>20 amp supply     | Rotary           | 9 power levels                        | 12           |
| <u>S</u> | AB50A  | 400 x 400 x 190<br>(Cut-out w385x<br>d385 mm)  | 380 x 380<br>(6mm thick)                   | 5000                               | 380/415v<br>3 phase<br>(8 amps / ph) | Rotary           | 19 power levels<br>4 pre-set buttons  |              |
| S        | ABW50A | 400 x 400 x 212<br>(Cut out w375 x<br>d375 mm) | 311<br>(6mm thick)                         | 5000                               | 380/415v<br>3 phase<br>(8 amps / ph) | Rotary           | 19 power levels,<br>4 pre-set buttons |              |
|          | CB70A  | 450 x 700 x 208<br>(Cut-out w430 x<br>d680 mm) | 350 x 550<br>(6mm thick)                   | 2 x 3500<br>(7 kW)                 | 230v<br>1 phase<br>30 amp supply     | Rotary           | 19 power levels<br>4 pre-set buttons  |              |