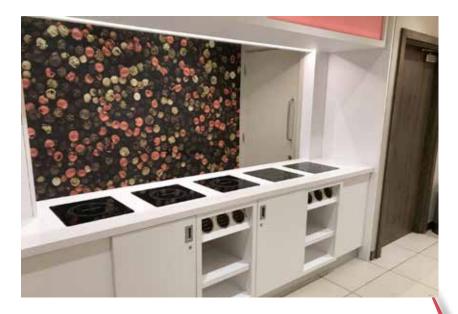

## **Drop-In Induction Hobs**

## **KEY FEATURES**

- Safe, Efficient and Fast
- Ideal to integrate into your work surface
- Easy to clean both the induction surface and pans with no flames
- Precise control change temperature instantly and accurately
- Lower in time, cost and energy usage compared to gas, electric and halogen