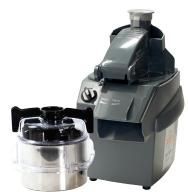

## MODEL

CC-32S

## PRODUCT DESCRIPTION

Combined Vegetable Preparation machine, process up to 2 kg/minute and Vertical Cutter, volume 3 litre.