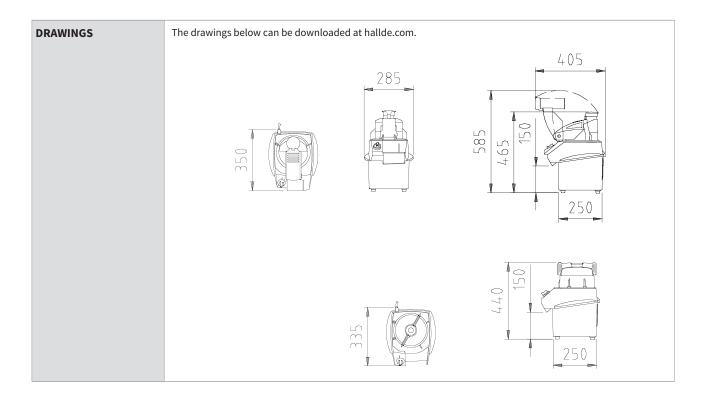

## PRODUCT DESCRIPTION

Combined Vegetable Preparation machine, process up to 2 kg/minute and Vertical Cutter, volume 3 litre.