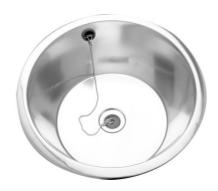

## ROUND INSERT SINK BOWL: D20142N

D20142N | 2000100231

PRODUCT GROUP : Wash basins | ARTICLE FAMILY : Wash basins | ARTICLE GROUP : D20142N

This range of round inset sink bowls is manufactured from 1.2mm thick, grade 1.4301 (304) stainless steel, satin polish finish. All the bowls incorporate a rimmed edge for insetting into a worktop. All three bowls are prepared for a 32mm waste outlet. Waste fittings can be supplied as an extra. No tapholes are provided, any taps to be fitted must be mounted either through the worktop or wall mounted. Supplied complete with fixing adhesive. NOTE: It may be necessary to notch the worktop when fitting an overflow.