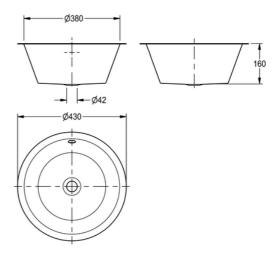

| TECHNICAL DATA      | ·                              |
|---------------------|--------------------------------|
| bowl - bowl depth   | 160.00 mm                      |
| bowl finish         | satin finished                 |
| bowl - depth        | 380.00 mm                      |
| bowl shape          | circle                         |
| gross weight        | 2.40 kg                        |
| material            | stainless steel                |
| material code       | 1.4301 Chrome Nickel steel V2A |
| material thickness  | 1.20 mm                        |
| net weight          | 1.80 kg                        |
| overall height      | 160.00 mm                      |
| overall width       | 430.00 mm                      |
| overflow            | yes                            |
| rear upstand        | no                             |
| splash back         | no                             |
| surface finish      | satin finished                 |
| tap ledge           | no                             |
| type of mounting    | inset mounting                 |
| waste hole position | centre                         |
| waste size          | DN 32                          |
|                     |                                |