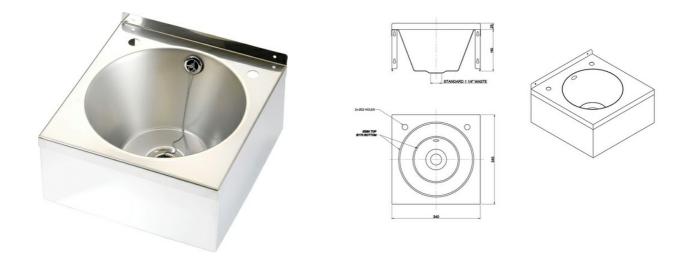

### D20162N | 2000100234

PRODUCT GROUP : Wash basins | ARTICLE FAMILY : Wash basins | ARTICLE GROUP : D20162N

Washbasin top manufactured from 0.9mm thick, grade 1.4301 (304) stainless steel - high polish finish. The apron support is made from 0.9mm (430) material - high polish finish. Prepared for 32mm waste outlet overflow. Supplied with two tapholes in the rear ledge. Wall mounting by using the fixing holes provided in both the rear upstand and the rear apron fixing brackets. Screws and plugs are not supplied.

With 32mm waste, plug, overflow and chain

| TECHNICAL DATA        |                                |
|-----------------------|--------------------------------|
| bowl - bowl depth     | 153.00 mm                      |
| bowl finish           | satin finished                 |
| bowl - depth          | 290.00 mm                      |
| bowl shape            | circle                         |
| gross weight          | 2.92 kg                        |
| material              | stainless steel                |
| material code         | 1.4301 Chrome Nickel steel V2A |
| material thickness    | 0.90 mm                        |
| overall depth         | 345.00 mm                      |
| overall height        | 185.00 mm                      |
| overall width         | 340.00 mm                      |
| overflow              | yes                            |
| rear upstand          | yes                            |
| splash back           | no                             |
| surface finish        | satin finished                 |
| tap ledge             | yes                            |
| type of mounting      | wall mounting                  |
| waste hole position   | centre                         |
| waste hole projection | 172.00 mm                      |
| waste kit included    | yes                            |
| waste size            | DN 32                          |
|                       |                                |