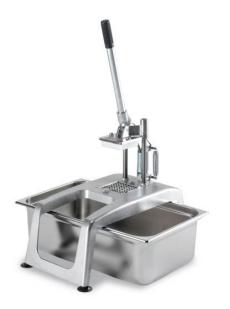

# POTATO CHIPPING MACHINE CF-5

Ideal to make perfect french fries for restaurants and large kitchens.

## FEATURES AND BENEFITS

Equipped with a knife block and pusher set.

- √ Light stainless alloy body: light and strong.
- ✓ Clean cut, without breaching or throw-away and without fatigue.
- √ The use of exchangeable knife blocks and pusher sets allows thicknesses of 8, 10 or 12 mm to be achieved.
- Controls and nuts and bolts in stainless steel.
- √ The pusher ejects the chips and leaves the grid free.
- Extended handle which provides optimal results with minimal effort.
- ✓ Comfortable use: The springs at the rear leave the grid completely free.
- √ The springs are highly flexible compensators which help to raise the presser-ejector.
- Equipped with suction feet to provide stability on the work surface.
- √ Easy to clean.
- ✓ Blade units of various sizes and holding bowls for cut potatoes are available as optional accessories.

### **NCLUDES**

√ 1 Knife block + pusher set.