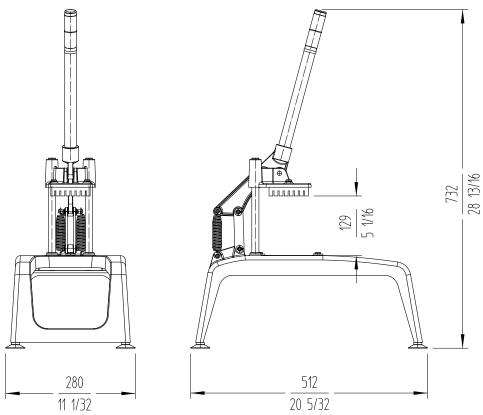

#### External dimensions (WxDxH)

- √ Width: 280 mm
- ✓ Depth: 512 mm
- ✓ Height: 735 mm

Net weight: 4 Kg

#### **Crated dimensions**

285 x 565 x 425 mm Gross weight: 5.6 Kg.