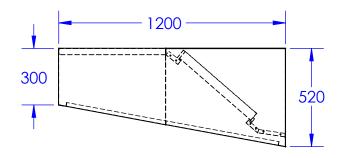

## Front View



## Side View

Width 1000/1200/1500/1800



## Plan View





THE CONTRACTOR SHALL VERIFY ALL DIMENSIONS ON THE JOB BEFORE STARTING WORK OR PREPARING SHOP DRAWINGS. ANY DISCREPANCIES MUST BE REFERRED TO THE ARCHITECT DO NOT SCALE FROM THIS DRAWING.

DATE

COPYRIGHT ON ALL DRAWINGS, SPECIFICATION AND DOCUMENTATION REMAINS THE PROPERTY OF CATERWIK LTD, AND MUST NOT BE COPED OR REPRODUCED IN WHOL OR IN PART IN ANY MANNER OR FORM WITHOUT PRIOR CONSENT OF THE COMPANY.

PROJECT

1200w Canopy

APPROVAL SIGNATURE

CLIENT

TITLE

1200w Canopy

 SCALE
 DRAWN
 CHECKED
 DATE

 1:20
 AG
 26/07/2022

 JOB NO
 DRAWING NO
 SIZE
 REVISION

 00001
 A4



Caterkwik Ltd, Newlands, Ulverston. Cumbria, LA12 7QQ

www.caterkwik.co.uk