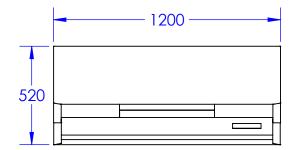

## Front View



## Side View

Width 1000/1200/1500/1800



## Plan View





THE CONTRACTOR SHALL VERIFY ALL DIMENSIONS ON THE JOB BEFORE STARTING WORK OR PREPARING SHOP DRAWINGS. ANY DISCREPANCIES MUST BE REFERRED TO THE ARCHITECT DO NOT SCALE FROM THIS DRAWING.

DATE

COPYRIGHT ON ALL DRAWINGS, SPECIFICATION AND DOCUMENTATION REMAINS THE PROPERTY OF CATERWIK LTD, AND MUST NOT BE COPED OR REPRODUCED IN WHOL OR IN PART IN ANY MANNER OR FORM WITHOUT PRIOR CONSENT OF THE COMPANY.

PROJECT

1200w Canopy

APPROVAL SIGNATURE

CLIENT

TITLE

1200w Canopy

 SCALE
 DRAWN
 CHECKED
 DATE

 1:20
 AG
 26/07/2022

 JOB NO
 DRAWING NO
 SIZE
 REVISION

 00001
 A4



Caterkwik Ltd, Newlands, Ulverston. Cumbria, LA12 7QQ

www.caterkwik.co.uk