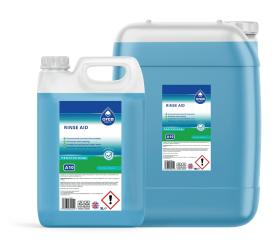

## A10 Rinse Aid

Suitable for use in machine dishwashers and glass washing cabinets. Prevents the formation of scale during the rinse cycle and gives a spotless, sparkling finish.

- Concentrated economical formulation
- Eliminates water spotting
- Suitable for hard and soft water areas
- Promotes a streak-free sparkling finish

| Code      | Description             | Pallet<br>Quantity |
|-----------|-------------------------|--------------------|
| A10 C500  | Rinse Aid 5L Jerry Can  | 200                |
| A10 C1000 | Rinse Aid 10L Jerry Can | 75                 |
| A10 C2000 | Rinse Aid 20L Jerry Can | 36                 |
| A10 C2500 | Rinse Aid 25L Jerry Can | 32                 |