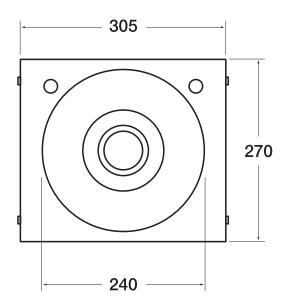

## BASIX

BaSix WS2 Hand Wash Station with a pair of CaterTap 3-inch DOME taps Dimensions: O/D: 305 x 270 x 140 Bowl: 240 x 135 deep

Manufacturer: Mechline Developments Limited. Brand: BaSix. Model Range: WS2 Controls: Dome. Tap Type: CaterTap 3-inch Dome. Accreditation: WRAS.

MAINTENANCE & CLEANING

Cleaning chrome: Do not use abrasive, chlorine or acidbased cleaning products. Avoid contact with concentrated bleach.

Clean with soapy water using a cloth or sponge.

Dimensions are in millimeters. If a CAD file is required please visit www.mechline.com.