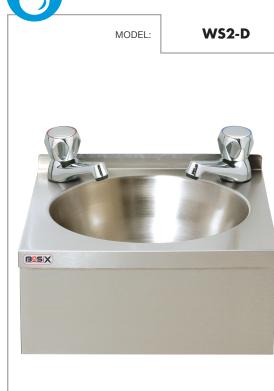

## BASIX

BaSix WS2 Hand Wash Station with a pair of CaterTap 3-inch DOME taps Dimensions: O/D: 305 x 270 x 140 Bowl: 240 x 135 deep

Manufacturer: Mechline Developments Limited. Brand: BaSix. Model Range: WS2 Controls: Dome. Tap Type: CaterTap 3-inch Dome. Accreditation: WRAS.