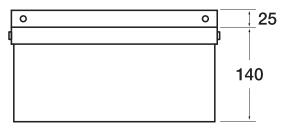

## BASIX

BaSix WS2 Hand Wash Station with a pair of CaterTap 3-inch DOME taps Dimensions: O/D: 305 x 270 x 140 Bowl: 240 x 135 deep

Manufacturer: Mechline Developments Limited. Brand: BaSix. Model Range: WS2 Controls: Dome. Tap Type: CaterTap 3-inch Dome. Accreditation: WRAS.

MAINTENANCE & CLEANING

Cleaning chrome: Do not use abrasive, chlorine or acidbased cleaning products. Avoid contact with concentrated bleach.

Clean with soapy water using a cloth or sponge.

Dimensions are in millimeters. If a CAD file is required please visit www.mechline.com.