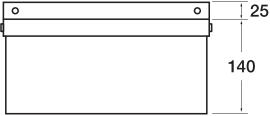

## BASIX

BaSix WS2 Hand Wash Station. Knee-operated, Hands-Free mechanical operation. Includes knee-valve, fixed spout, M-MX91 manual mixer, water hose & tap hole stopper

**Dimensions:** O/D: 305 x 270 x 140 Bowl: 240 x 135 deep

## MAINTENANCE & CLEANING

Cleaning chrome: Do not use abrasive, chlorine or acidbased cleaning products. Avoid contact with concentrated bleach.

Clean with soapy water using a cloth or sponge.

Dimensions are in millimeters. If a CAD file is required please visit www.mechline.com.