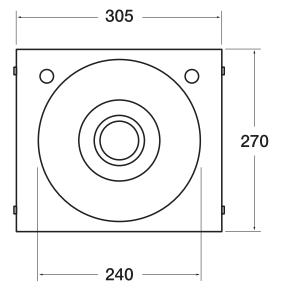

## BASIX

BaSix WS2 Hand Wash Station. Knee-operated, Hands-Free mechanical operation. Includes knee-valve, fixed spout, M-MX91 manual mixer, water hose & tap hole stopper

**Dimensions:** O/D: 305 x 270 x 140 Bowl: 240 x 135 deep

## MAINTENANCE & CLEANING

Cleaning chrome: Do not use abrasive, chlorine or acidbased cleaning products. Avoid contact with concentrated bleach.

Clean with soapy water using a cloth or sponge.

Dimensions are in millimeters. If a CAD file is required please visit www.mechline.com.