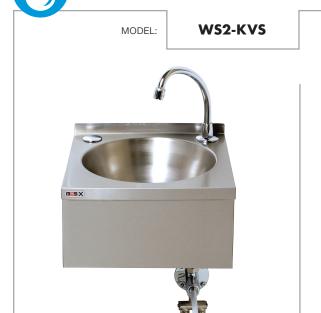

## BASIX

BaSix WS2 Hand Wash Station. Knee-operated, Hands-Free mechanical operation. Includes knee-valve, fixed spout, M-MX91 manual mixer, water hose & tap hole stopper

**Dimensions:** O/D: 305 x 270 x 140 Bowl: 240 x 135 deep

Manufacturer: Mechline Developments Limited.

Brand: BaSix. Model Range: WS2 Controls: Hands-Free. Tap Type: Knee-operated.