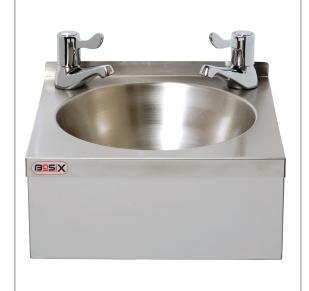

MODEL:

WS2-L

BaSix WS2 Hand Wash Station with a pair of CaterTap 3-inch LEVER taps

**Dimensions:** O/D: 305 x 270 x 140 Bowl: 240 x 135 deep

Manufacturer: Mechline Developments Limited.

Brand: BaSix. Model Range: WS2 Controls: Lever.

Tap Type: CaterTap 3-inch Lever.

Accreditation: WRAS.

## FEATURES & BENEFITS

- Range of hygienic hand washing solutions.
- Helps operations meet their requirement to provide hand-washing stations on site.
- Good and safe habits are more easily followed and enforced.