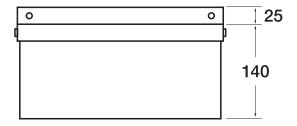

MODEL:

WS2-L

BaSix WS2 Hand Wash Station with a pair of CaterTap 3-inch LEVER taps

**Dimensions:** O/D: 305 x 270 x 140 Bowl: 240 x 135 deep

Manufacturer: Mechline Developments Limited.

Brand: BaSix. Model Range: WS2 Controls: Lever.

## 305 - $\bigcirc$ 270 240 -

## MAINTENANCE & CLEANING

Cleaning chrome: Do not use abrasive, chlorine or acidbased cleaning products. Avoid contact with concentrated bleach.

Clean with soapy water using a cloth or sponge.

Dimensions are in millimeters. If a CAD file is required please visit www.mechline.com.