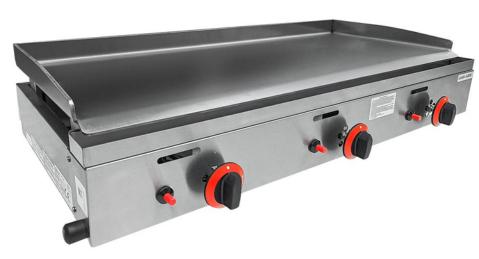

## CK1103 3 Burner LPG Gas Griddle - Specification

- 5mm cook top.
- Piezo Ignition.
- Perfect for outdoor cooking.
- Fitted with automatic **flame failure device**.
- Supplied with conversion kit.
- Variable temperature control.

| Product Technical Information       |                                          |
|-------------------------------------|------------------------------------------|
| Product Dimensions:                 | W1100 x D470 x H250mm                    |
| Product Dimensions (including knob) | W1100 x D540 x H250mm                    |
| Cooking Area:                       | W985 x D400mm   5mm thick   50mm upstand |
| Griddle Plate:                      | Smooth Steel                             |
| Weight:                             | 35kg                                     |
| Gas Inlet Connection:               | 1/2"                                     |
| Total Power:                        | 9.3kW / 31,732BTU                        |
| Each Burner Power:                  | 3.1kW / 10,577BTU                        |
| Gas Input Pressure Natural (G20):   | 20mbar                                   |
| Gas Input Pressure Propane (G31)    | 37mbar                                   |
| Gas Input Pressure Butane (G30):    | 28-30mbar                                |