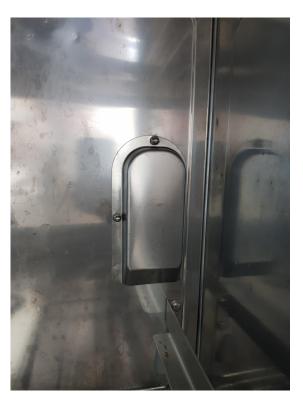

## Technician Bulletin—Troubleshooting for CK1543

Undercounter Dishwashers

A common problem, that our customers report, is due to poor maintenance of the air trap.

The air trap is located on the back wall inside the washing chamber (Pic 1). A build up of dirt behind the metal protection means the machine may either over or under fill.

Pic 1

The Lakeland Catering Centre Newland Ulverston Cumbria LA12 7QQ

Tel: 01229 480001 Email: info@caterkwik.co.uk

Pic 2