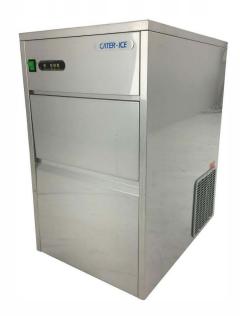

## **CK2020 - 20kg/24hr Bullet Ice Machine Specifications**

| External Dimensions     | W710mm x 0837mm x H2010mm |
|-------------------------|---------------------------|
| Prodution / 24hr        | 20kg                      |
| Bin Storage Capacity    | 5kg                       |
| Cooling System          | Air                       |
| Refrigerant Gas         | R600a                     |
| Max Ambient Temperature | 38 °C                     |
| Net Weight              | 28kg                      |

Air cooled system.

Environmentally friendly R600a refrigerant.

Bullet-shaped ice.

High grade 304 stainless steel construction.