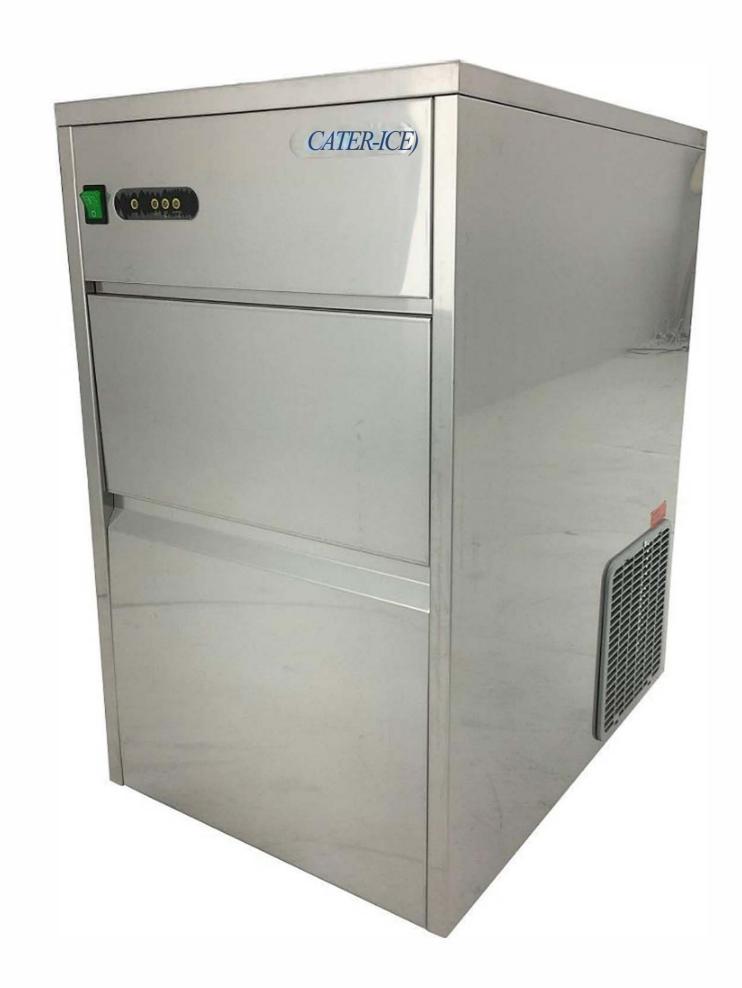

## CK2025 - 25kg/24hr Bullet Ice Machine Specifications

| External Dimensions     | W398mm x 0542mm x H682mm |
|-------------------------|--------------------------|
| Prodution / 24hr        | 25kg                     |
| Bin Storage Capacity    | 7kg                      |
| Cooling System          | Air                      |
| Refrigerant Gas         | R600a                    |
| Max Ambient Temperature | 38°C                     |
| Net Weight              | 30kg                     |
|                         |                          |

Environmentally friendly R600a refrigerant.

Bullet-shaped ice.

High grade 304 stainless steel construction.