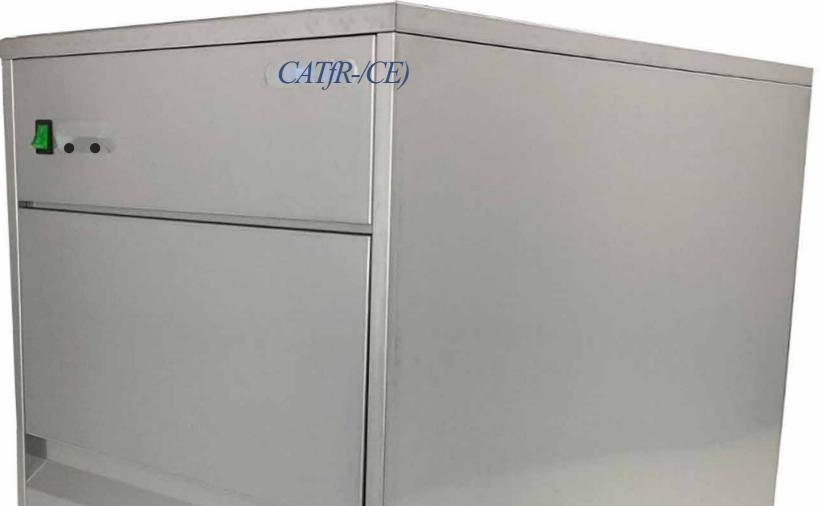

## CK2050 - 50kg/24hr Buller Ice Machine Specifications

| External Dimensions     | W548mm x 0610mm x H823mm |
|-------------------------|--------------------------|
| Prodution / 24hr        | 50kg                     |
| Bin Storage Capacity    | 13kg                     |
| Cooling System          | Air                      |
| Refrigerant Gas         | R600a                    |
| Max Ambient Temperature | 38 <sup>°</sup> C        |
|                         |                          |

Bullet-shaped ice. 0

High grade 304 stainless steel construction.

Net Weight

47kg

Extend the life of your ice machine by tackling common problems such as lime scale by using our One Shot Ice Mahine Cleaner.