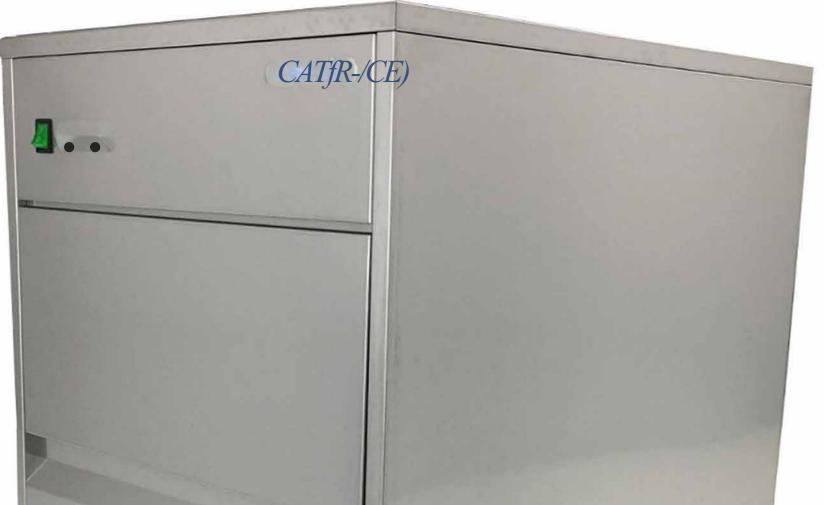

## CK2080 - 80kg/24hr Bullet Ice Machine Specifications

| External Dimensions     | W548mm x 0610mm x H823mm |
|-------------------------|--------------------------|
| Prodution / 24hr        | 80kg                     |
| Bin Storage Capacity    | 13kg                     |
| Cooling System          | Air                      |
| Refrigerant Gas         | R600a                    |
| Max Ambient Temperature | 38 <sup>°</sup> C        |

High grade 304 stainless steel construction.

Net Weight

Extend the life of your ice machine by tackling common problems such as lime scale by using our One Shot Ice Mahine Cleaner.

**CK2080** 

It is important to maintain the cleanliness of the condenser and/or evaporator on your product. Improve efficiency and avoid expensive breakdowns by using our Condenser Cleaner. Keep your product working better for longer.