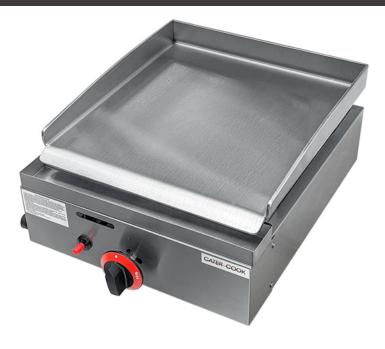

## CK3401 Compact 1 Burner LPG Griddle - Specification

- 5mm cook top.
- Piezo Ignition.
- Perfect for outdoor cooking.
- Fitted with automatic flame failure device.
- Supplied with conversion kit.
- Variable temperature control.

| Product Technical Information       |                                          |
|-------------------------------------|------------------------------------------|
| Product Dimensions:                 | W400 x D470 x H250mm                     |
| Product Dimensions (including knob) | W400 x D540 x H250mm                     |
| Cooking Area:                       | W380 x D400mm   5mm thick   50mm upstand |
| Griddle Plate:                      | Smooth Steel                             |
| Weight:                             | 16kg                                     |
| Gas Inlet Connection:               | 1/2"                                     |
| Total Power:                        | 3.1kW / 10,578BTU                        |
| Each Burner Power:                  | 3.1kW / 10,578BTU                        |
| Gas Input Pressure Propane (G31):   | 37mbar                                   |
| Gas Input Pressure Butane (G30):    | 28-30 mbar                               |