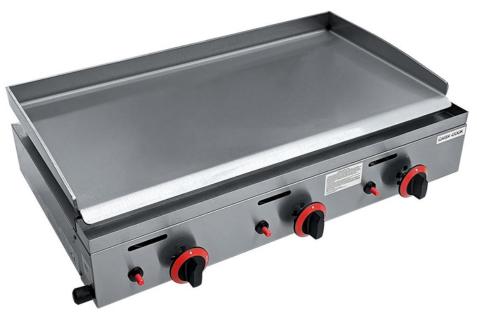

## CK3800 3 Burner NAT Gas Griddle - Specification

- 5mm cook top.
- Piezo Ignition.
- Perfect for outdoor cooking.
- Fitted with automatic flame failure device.
- Supplied with conversion kit.
- Variable temperature control.

## **Product Technical Information**

| Product Dimensions:                 | W800 x D470 x H250mm                     |
|-------------------------------------|------------------------------------------|
| Product Dimensions (including knob) | W800 x D540 x H250mm                     |
| Cooking Area:                       | W780 x D400mm   5mm thick   50mm upstand |
| Griddle Plate:                      | Smooth Steel                             |
| Weight:                             | 29kg                                     |
| Gas Inlet Connection:               | 1/2"                                     |
| Total Power:                        | 8.25kW / 28,150BTU                       |
| Each Burner Power:                  | 2.75kW / 9383BTU                         |
| Gas Input Pressure Natural (G20):   | 20mbar                                   |
| Gas Input Pressure Propane (G31)    | 37mbar                                   |
| Gas Input Pressure Butane (G30):    | 28-30mbar                                |