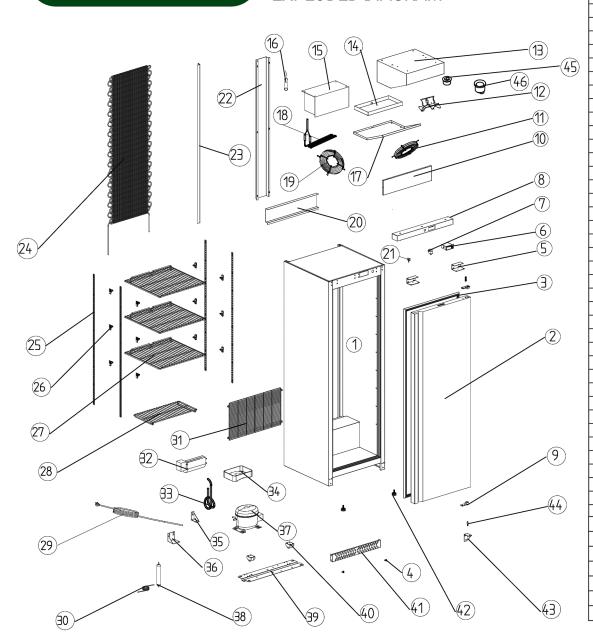

## CATER-COOL CK600FSS FREEZER EXPLODED DIAGRAM

## CK600FSS

| CKOOOF33    |                             |
|-------------|-----------------------------|
| Part Number | Part Name                   |
| 1           | Body                        |
| 2           | Door                        |
| 3           | Door gasket                 |
| 4           | Vent screws                 |
| 5           | Upper hinge                 |
| 6           | Thermostat                  |
| 7           | Switch                      |
| 8           | Control panel               |
| 9           | Gate shaft sleeve           |
| 10          | Incase baffle               |
| 11          | Fan cover                   |
| 12          | Evaporator fan              |
| 13          | Evaporator plate            |
| 14          | Evaporator drip tray        |
| 15          | Evaporator sink             |
| 16          | Sensor                      |
| 17          | Fan plate                   |
| 18          | Heating tube                |
| 19          | Cover                       |
| 20          | Cover                       |
| 21          | Door lock                   |
| 22          | Back cover                  |
| 23          | Slot                        |
| 24          | Condenser                   |
| 25          | Shelf rack                  |
| 26          | Shelf clip                  |
| 27          | Shelf                       |
| 28          | Base shelf                  |
| 29          | 13amp plug & lead           |
| 30          | Capillary                   |
| 31          | Compressor cover            |
| 32          | Compressor fan (Tangenital) |
| 33          | Copper pipe                 |
| 34          | Drip tray                   |
| 35          | Fan support left            |
| 36          | Fan support right           |
| 37          | Compressor                  |
| 38          | Accumulator                 |
| 39          | Unit board                  |
| 40          | Rollers                     |
| 41          | Front vent                  |
| 42          | Adjustable feet             |
| 43          | Hinge                       |
| 44          | Hinge axis                  |
| 45          | Nut                         |
| 46          | Nut                         |
|             |                             |