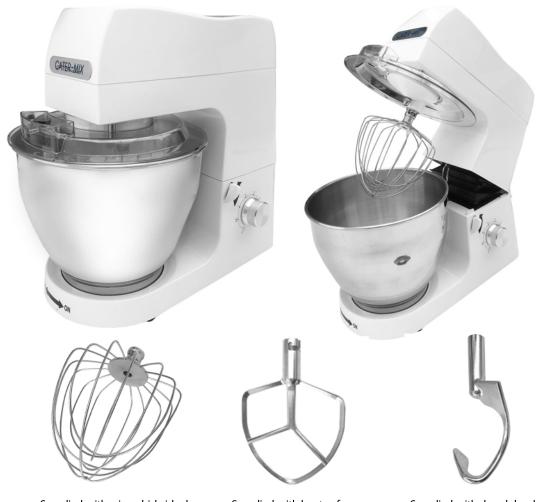

## CK7707 - 7 Litre Variable Speed Mixer - Specification

Supplied with wire whisk, ideal for quickly whipping cream or beating eggs. Designed to be used on high speed.

Supplied with beater, for blending thin batter, cake mixture and mashing potatoes. To be used on medium speed. Supplied with dough hook for mixing sticky ingredients such dough, designed to be used on low speed.