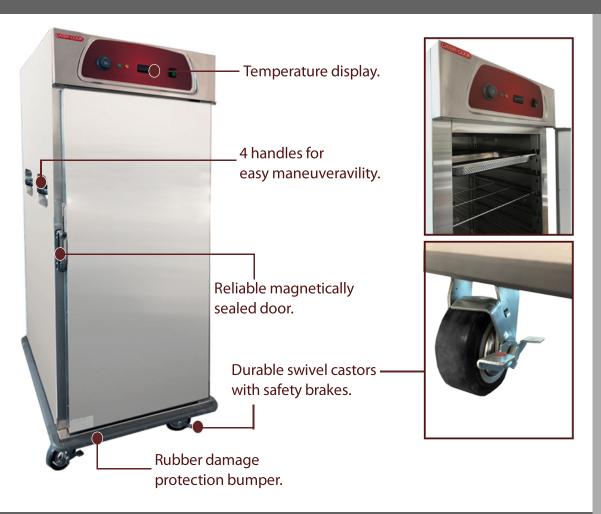

## CK8021 Heavy Duty Hot Holding Cabinet - Specification



Variable temperature control.



Accepts 11 2/1 GN's or 1/1 GN's.



Water tray with drain to stop the food drying out.

| External Dimensions:     | W670 x D940 x H1860mm |
|--------------------------|-----------------------|
| Internal Dimensions:     | W590 x D675 x H1450mm |
| Packed Dimensions:       | W750 x D980 x H2010mm |
| 11 Tray Rails. Distance: | 120mm                 |
| Flex Supplied. Length:   | 1350mm                |
| Power                    | 2.75kW                |
| Voltage                  | 220V-240V / 50Hz      |
| Interior/ Exterior       | Stainless Steel       |
| Gross Weight             | 195kg                 |

## **Caterkwik Ltd**

The Lakeland Catering Centre
Newlands
Ulverston
Cumbria

01229 480001

info@caterkwik.co.uk