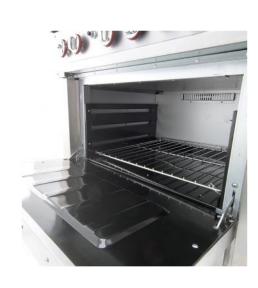

Variable heat

Instant Ignition.

4 adjustable grill heights.

Easy to remove & clean waste tray.

Drop down door.