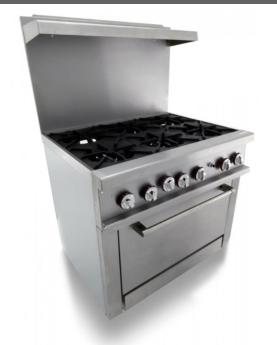

## CK8102/ CK8103 6 Burner Oven- Specification

| External Dimensions        | W970 x D750 x H1510mm |
|----------------------------|-----------------------|
| Internal Oven Dimensions   | W650 x D570 x H350mm  |
| Oven Power (BTU)           | 35,000                |
| Oven Power kW              | 10.3                  |
| Burner Power (BTU)         | 30,000 per burner     |
| Burner Power (kW)          | 8.8 per burner        |
| Oven Temperature Range     | 100 - 300°C           |
| Inlet Size (Natural & LPG) | 3/4" BSP              |
| Net Weight                 | 166kg                 |

## CK8102/ CK8103 6 Burner Oven- Specification