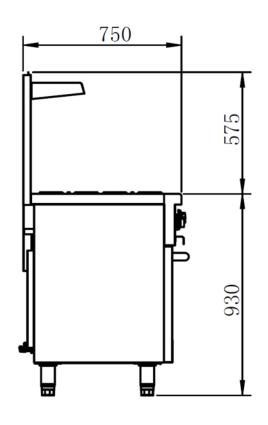

## CK8102/ CK8103 6 Burner Oven- Specification

| External Dimensions        | W970 x D750 x H1510mm |
|----------------------------|-----------------------|
| Internal Oven Dimensions   | W650 x D570 x H350mm  |
| Oven Power (BTU)           | 35,000                |
| Oven Power kW              | 10.3                  |
| Burner Power (BTU)         | 30,000 per burner     |
| Burner Power (kW)          | 8.8 per burner        |
| Oven Temperature Range     | 100 - 300°C           |
| Inlet Size (Natural & LPG) | 3/4" BSP              |
| Net Weight                 | 166kg                 |

## CK8102/ CK8103 6 Burner Oven- Specification