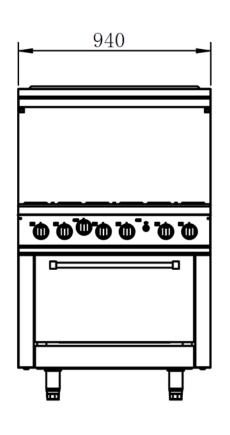

## CK8102/ CK8103 6 Burner Oven- Specification

| External Dimensions        | W970 x D750 x H1510mm |
|----------------------------|-----------------------|
| Internal Oven Dimensions   | W650 x D570 x H350mm  |
| Oven Power (BTU)           | 35,000                |
| Oven Power kW              | 10.3                  |
| Burner Power (BTU)         | 30,000 per burner     |
| Burner Power (kW)          | 8.8 per burner        |
| Oven Temperature Range     | 100 - 300°C           |
| Inlet Size (Natural & LPG) | 3/4" BSP              |
| Net Weight                 | 166kg                 |

## CK8102/ CK8103 6 Burner Oven- Specification