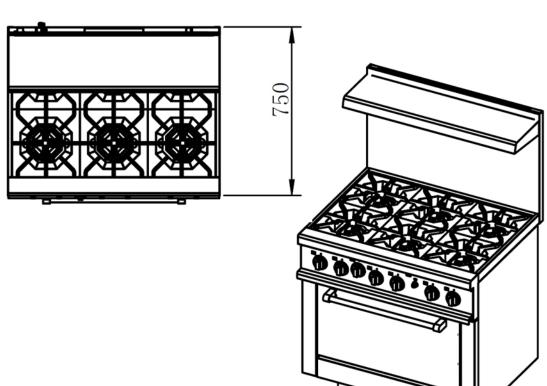

## CK8102/ CK8103 6 Burner Oven- Specification

| External Dimensions        | W970 x D750 x H1510mm |
|----------------------------|-----------------------|
| Internal Oven Dimensions   | W650 x D570 x H350mm  |
| Oven Power (BTU)           | 35,000                |
| Oven Power kW              | 10.3                  |
| Burner Power (BTU)         | 30,000 per burner     |
| Burner Power (kW)          | 8.8 per burner        |
| Oven Temperature Range     | 100 - 300°C           |
| Inlet Size (Natural & LPG) | 3/4" BSP              |
| Net Weight                 | 166kg                 |

## CK8102/ CK8103 6 Burner Oven- Specification