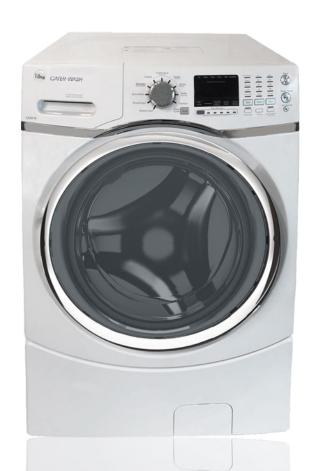

### Features!

- · Large 16kg load capacity.
- 10 pre set wash cycles.
- Delay wash function.
- Temperature selection: Cold-20°C-30°C-40°C-60°C-75°C
- Pre-Wash.
- My C ycle save your favorite wash cycle.
- LED display screen.
- Child lock.
- Add-a-garment.