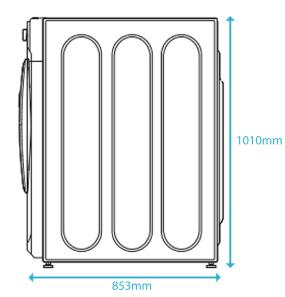

## CK8516 16kg Washing Machine - Specification

| Dimensions                 |                       |
|----------------------------|-----------------------|
| Machine Dimensions:        | W686 X D853 X H1010mm |
| Packed Dimensions:         | W760 X D912 X H1102mm |
| Door Diameter:             | 456mm                 |
| Door Outer Frame Diameter: | 596mm                 |
| Net Weight:                | 102kg                 |
| Gross Weight:              | 151kg                 |