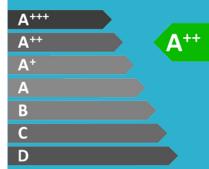

| Electric                          |          |
|-----------------------------------|----------|
| Rated Power Supply:               | 220-240V |
| Rated Frequency:                  | 50Hz     |
| Rated Power:                      | 2100W    |
| Rated Current:                    | 10A      |
| Power Consumption (off mode):     | 0.5W     |
| Power Consumption (left-on mode): | 1W       |
| Energy Efficiency Class:          | A++      |