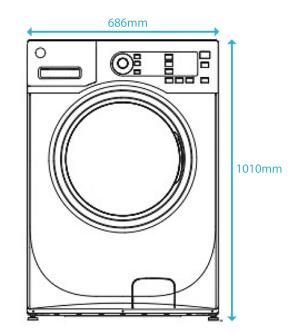

## CK8516 16kg Washing Machine - Specification

| Dimensions                 |                       |
|----------------------------|-----------------------|
| Machine Dimensions:        | W686 X D853 X H1010mm |
| Packed Dimensions:         | W760 X D912 X H1102mm |
| Door Diameter:             | 456mm                 |
| Door Outer Frame Diameter: | 596mm                 |
| Net Weight:                | 102kg                 |
| Gross Weight:              | 151kg                 |