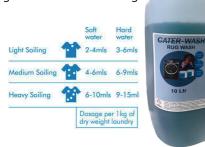

#### **Ecowash Equine Rug Wash** - CK7007

Cater-Wash equine detergent will give you fantastic results every wash! Supplied in 10 Litre tubs, Ecowash Equine rug wash is formulated to break down natural oil and

grease from the horse rugs.