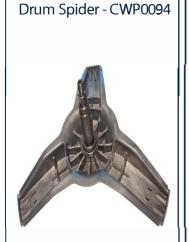

## Parts not covered by the warranty:

- · Bearings / Spider.
- **Door lock** Where the door lock has been damaged due to the door being forcefully closed.
- Heating element Scale or grease build up on the element is not covered under the warranty.
- **Door seal** Please take care not to trap garments in the door seal when loading the washing machine and closing the door.
- Door / Door hinge Due to door misuse / forcefully closing the door.
- Blocked drain filter / pump / filter seal the machine filter should be emptied regularly to remove any debris. An engineer call out will be chargable if the machine has failed due to a blocked drain.
- If any damages to machine components are caused by machine misuse this will be chargeable.