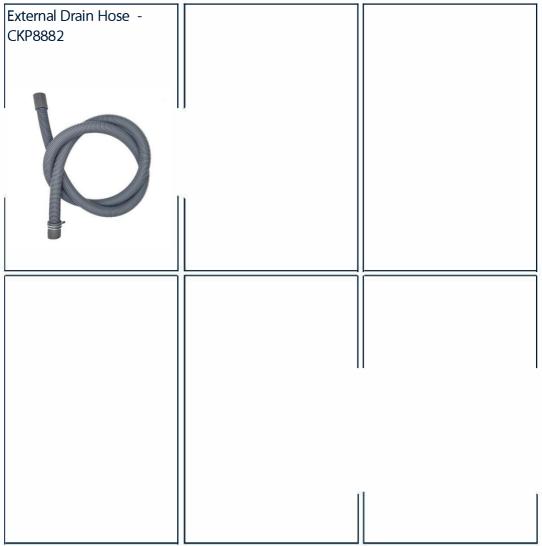

## **Spare Parts**

**Tub Drain Hose** Assembly - CWP0800

Inverter - CWP8007

Detergent Siphon Pipe -CKP0219

Bearing Kit - CKP8964

Prices are subject to VAT. Delivery charges may apply.