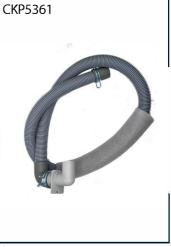

## **Spare Parts**

**Tub Drain Hose** Assembly - CWP0800

Inverter - CWP8007

Detergent Siphon Pipe -CKP0219

Bearing Kit - CKP8964

Prices are subject to VAT. Delivery charges may apply.