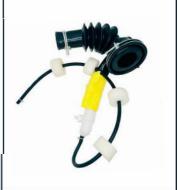

## **Spare Parts**

**Tub Drain Hose** Assembly - CWP0800

Inverter - CWP8007

Detergent Siphon Pipe -CKP0219

Bearing Kit - CKP8964

Prices are subject to VAT. Delivery charges may apply.