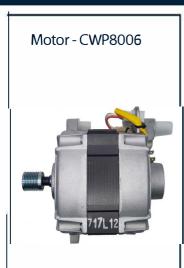

## **Spare Parts**

**Tub Drain Hose** Assembly - CWP0800

Inverter - CWP8007

Detergent Siphon Pipe -CKP0219

Bearing Kit - CKP8964

Prices are subject to VAT. Delivery charges may apply.