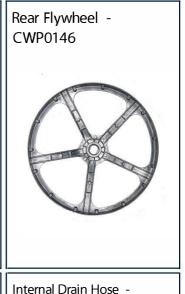

## **Spare Parts**

**Tub Drain Hose** Assembly - CWP0800

Inverter - CWP8007

Detergent Siphon Pipe -CKP0219

Bearing Kit - CKP8964

Prices are subject to VAT. Delivery charges may apply.