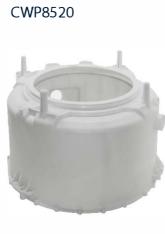

## **Spare Parts**

Front Plastic Tub -

Control Knob - CWP8521

Prices are subject to VAT. Delivery charges may apply.