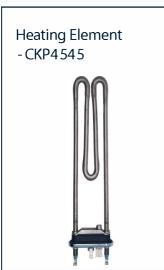

## Degreasing & Descaling

It is essential that you regularly descale your washing machine to prevent scale build up on the heating element.

If scale or grease builds up on the element it will reduce efficiency and eventually cause it to burn out or the machine will pause during the wash cycle due to 'heating time out'.

When washing greasy / oily garments, the grease will be washed off the garment with the heat. When the machine drains the grease solidifies and forms on the heating element.