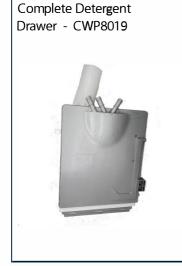

## **Spare Parts**

Front Plastic Tub -

Control Knob - CWP8521

Prices are subject to VAT. Delivery charges may apply.