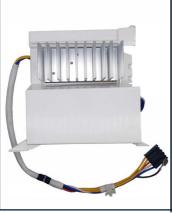

## **Spare Parts**

Front Plastic Tub -

Control Knob - CWP8521

Prices are subject to VAT. Delivery charges may apply.