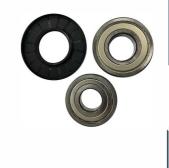

## **Spare Parts**

Door Gasket -CWP8002

Door Gasket Inside Clamp - CKP0225

Drive Belt - CWP8013

Damper & Pin - CWP8014

Foot - CKP0211

## **Spare Parts**

**Tub Drain Hose** Assembly - CWP0800

Inverter - CWP8007

Detergent Siphon Pipe -CKP0219

Bearing Kit - CKP8964

Prices are subject to VAT. Delivery charges may apply.