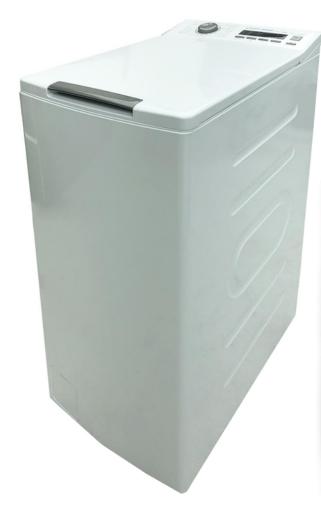

### CK8575 7.5kg Top Loading Washing Machine - Specification

- 7.5kg drum capacity.
- 16 pre set wash cycles.
- Top loading design.
- Temperature selection: Cold, 20°C, 40°C, 60°C, 90°C.
- Spin speed selection: 0 600 800 1000 1200rpm.
- Extra rinse.
- Pre Wash.
- My Cycle save your favourite wash cycle.
- LED display screen.
- Child Lock.
- 15 minute Quick Wash.