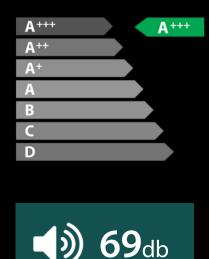

#### Energy

| Annual Energy Consumption:      | 234.2 kWh / annum |
|---------------------------------|-------------------|
| Global Warming Potential (GWP): | 3                 |
| Sound Level (full load):        | 69 dB             |
| Energy Efficiency Class:        | A++               |