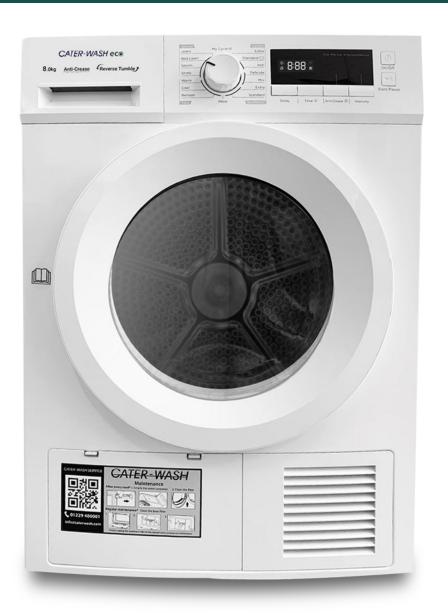

### **Features**

- 8.0kg capacity.
- Anti-Crease function.
- LED display.
- Reversing drum.
- Cost saving heat pump technology.
- Easy to empty water tray.
- My Cycle save your favourite wash cycle.
- Premium care for your laundry.

## CK8508 8.0kg Heat Pump Tumble Dryer - Specification

| Dimensions          |                      |
|---------------------|----------------------|
| Machine Dimensions: | W595 x D650 x H845mm |
| Packed Dimensions:  | W685 x D695 x H885mm |
| Door Opening Angle: | 180°                 |
| Porthole Diameter:  | 375 mm               |
| Net Weight:         | 49 kg                |
| Gross Weight:       | 52 kg                |

| Power                             |           |
|-----------------------------------|-----------|
| Rated Power Supply:               | 220-240V  |
| Rated Frequency:                  | 50 Hz     |
| Rated Power:                      | 800 W     |
| Rated Current:                    | 3.5 A     |
| Power Consumption (left on mode): | 0.8 W     |
| Power Consumption (off mode):     | 0.4 W     |
| Refrigerant / Quantity:           | R290/120g |

#### Specification

| •                                                     |                |
|-------------------------------------------------------|----------------|
| Rated Drying Capacity:                                | 8 kg / 105 Ltr |
| Drying Type:                                          | Condensing     |
| Display Colour                                        | White          |
| Display:                                              | LED            |
| Power Cord Length:                                    | 1.5 m          |
| Ambient Temperature:                                  | +5℃~+35℃       |
| Duration of Left On Mode:                             | 10 min         |
| Standard Cotton Programme Length (full load): 175 min |                |