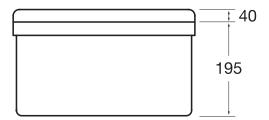

MODEL:

WS3-KVS

BaSix WS3 Hand Wash Station. 'Push-Front', Hands-Free mechanical operation. Includes fixed spout, M-MX91 manual mixer, water hose & tap hole stopper

**Dimensions:** O/D: 300 x 320 x 195mm Bowl: 260 dia x 150mm deep

## 300 -0 0 320 260 -

## MAINTENANCE & CLEANING

Cleaning chrome: Do not use abrasive, chlorine or acidbased cleaning products. Avoid contact with concentrated bleach.

Clean with soapy water using a cloth or sponge.

Dimensions are in millimeters. If a CAD file is required please visit www.mechline.com.