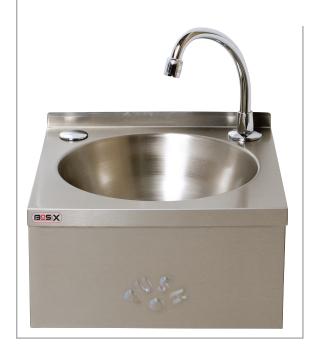

MODEL:

WS3-KVS

BaSix WS3 Hand Wash Station. 'Push-Front', Hands-Free mechanical operation. Includes fixed spout, M-MX91 manual mixer, water hose & tap hole stopper

**Dimensions:** O/D: 300 x 320 x 195mm Bowl: 260 dia x 150mm deep

Manufacturer: Mechline Developments Limited.

Brand: BaSix. Model Range: WS3 Controls: Hands-Free. Tap Type: Push-Front.

## FEATURES & BENEFITS

- Range of hygienic hand washing solutions.
- Helps operations meet their requirement to provide hand-washing stations on site.
- Good and safe habits are more easily followed and enforced.