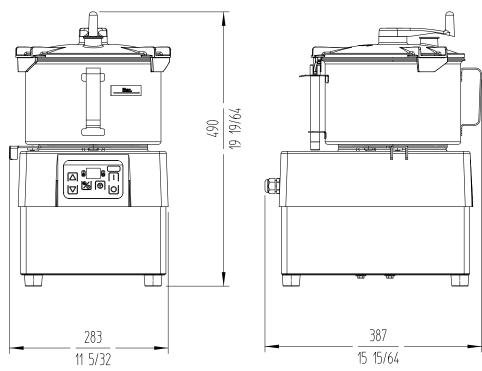

## **SPECIFICATIONS**

Bowl capacity: 5.5 I

Bowl dimensions: Ø240 mm x 150 mm

Total loading: 1250 W

Speed, min-max: 385 rpm - 3000 rpm

#### External dimensions (WxDxH)

√ Width: 284 mm

✓ Depth: 374 mm

✓ Height: 439 mm

Net weight: 23 Kg

#### **Crated dimensions**

450 x 360 x 580 mm