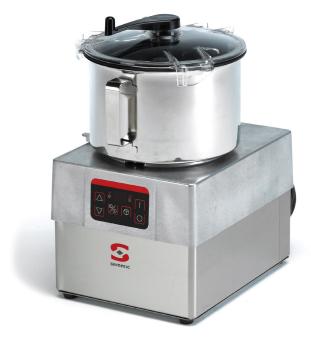

# **FOOD-PROCESSOR - EMULSIFIER CKE-5**

Capacity of the bowl: 5 lt. (51/4 qt.). Variable speed appliance. Control panel with timer.

## FEATURES AND BENEFITS

- Specially designed to work with liquids.
- ✓ Cover design allows liquids to be added while in operation.
- √ Adjustable speed.
- Three modes of use: continuous, timer or pulse function.
- ✓ Unique "Cut&Mix" scraper included.
- Stainless steel construction and highest quality material, all suitable for contact with food.
- ✓ It consists of a variable speed motor block with a regular hopper and a 5 lt. (51/4 qt.) food processor bowl complete with a hub with serrated blades.
- √ Strong, very easy to use and clean.
- √ High production. Ventilated motor allowing continuous use.
- ✓ User-friendly, waterproof led-lit control panel.
- ✓ Allows programming by time and includes a pulse switch
- ✓ Complete with "Cut&Mix" scraper.

#### **NCLUDES**

- Motor block.
- with serrated blades.
- √ 5 bowl complete with a hub
- √ "Cut&Mix" scraper.

#### SALES DESCRIPTION

Consists of a motor block and a 5 lt. (51/4 qt.) bowl and a hub with serrated blades.

www.sammic.co.uk

Food Service Equipment Manufacturer Unit 2, Trevanth Road Troon Industrial Park LE4 9LS - Leicester