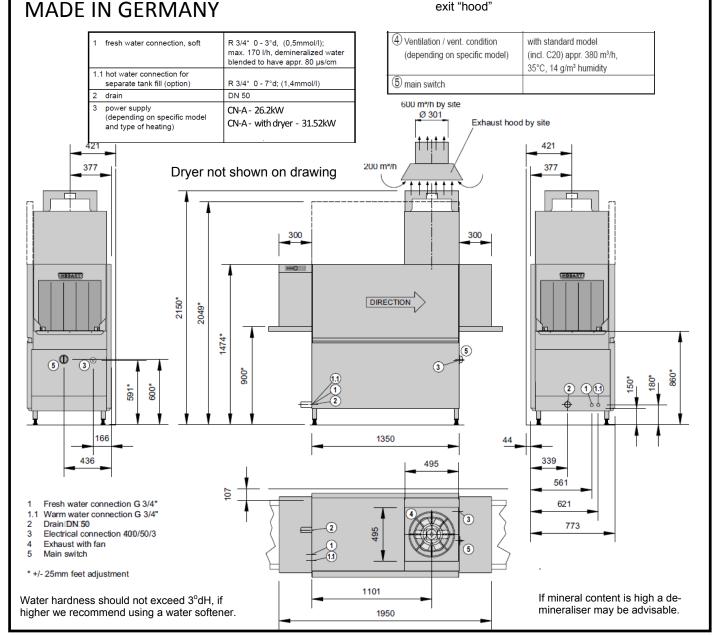

## PROFI rack conveyor dishwasher - 80 / 120 racks / hour

## **Product Advantages:**

- Heavy-duty "A" wash tank for maximum wash results
- Stainless steel wash & rinse arms with patented WIDE ANGLE
  FAN nozzle to maximise wash and rinse performance
- Triple rinse for best rinse result low rinse volume 170 litres / hr
- 2 speeds 80 / 120 racks / hr
- · Heat recovery C20—fill on hot water and then run on cold
- SMARTRONIC Single button control ergonomically positioned at the entry of the machine. One button - on, fill, start, stop and drain
- Optimum hygienic safety by deep drawn tank with coved corners (no welds)
- Stainless steel single piece strainer pan
- · Stainless steel wash pump self draining
- RINSE PRESSURE PUMP to guarantee rinse pressure and volume
- Door insulation for heat retention & a better work environment

**CDS** straight dryer section adds 850mm to length of below machine & replaces 300mm exit "hood" as shown.

**Dryer** – fan 0.5kW / 510m³/hr. Electrically heated – 5.32kW

**CDC** dryer section over exit curve adds 900mm to length of below machine and replaces 300mm exit "hood"