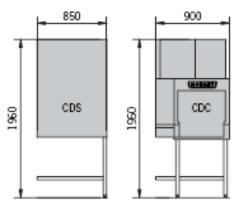

**CDS** straight dryer section adds 850mm to length of below machine & replaces 300mm exit "hood" as shown.

**Dryer** – fan 0.5kW / 510m³/hr. Electrically heated – 5.32kW

**CDC** dryer section over exit curve adds 900mm to length of below machine and replaces 300mm exit "hood"