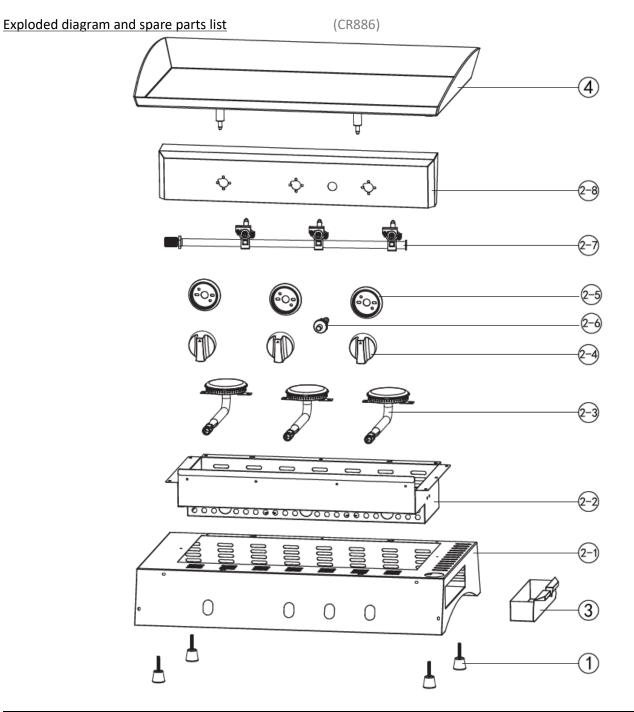

| Machine                               | Explode | Code  | Description               |
|---------------------------------------|---------|-------|---------------------------|
| CR886 - Buffalo 3 Burners BBQ Griddle | 1       | AJ062 | Feet (set 4)              |
| CR886 - Buffalo 3 Burners BBQ Griddle | 2-1     | Â     | Body 1                    |
| CR886 - Buffalo 3 Burners BBQ Griddle | 2-2     | Â     | Body 2                    |
| CR886 - Buffalo 3 Burners BBQ Griddle | 2-3     | AJ063 | Burner                    |
| CR886 - Buffalo 3 Burners BBQ Griddle | 2-4     | AJ065 | Knob Assembly             |
| CR886 - Buffalo 3 Burners BBQ Griddle | 2-5     |       |                           |
| CR886 - Buffalo 3 Burners BBQ Griddle | 2-6     | AJ066 | Piezo Ignitor             |
| CR886 - Buffalo 3 Burners BBQ Griddle | 2-7     | Â     | Gas Connector with Valves |
| CR886 - Buffalo 3 Burners BBQ Griddle | 2-8     | Â     | Control Panel             |
| CR886 - Buffalo 3 Burners BBQ Griddle | 3       | AJ067 | Oil Cup                   |
| CR886 - Buffalo 3 Burners BBQ Griddle | 4       | 2     | Griddle                   |