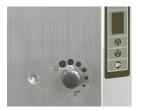

res

• 2.5kg bean hopper

Adjust grind coarsness on front

Dosage in number of cups

• Fresh Coffee

### Description

This is an elegant, quiet grinder that grinds the beans directly down into a filter holder or measuring cup. The grinder has a clear display on the front, where you can easily select the number of cups to be ground. There is an adjuster on the front, making it easy to choose the grinding level. The styling of the grinder harmonizes perfectly with our Original Line and Thermokinetic Line, which makes it easy to fit into both existing and new environments.

## Technical specifications



NOTE: Please check your regional price list for available versions/options and part numbers. INSTALLATION NOTE: Please refer to the User Manual and the Technical Manual.



Grinder Original



Grinding adjustment





# ORIGINAL GRINDER

www.creminternational.com v2020/03OrgGrinderSheetCenEN