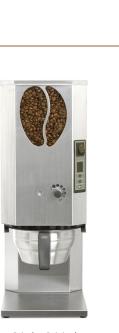

### Versions

Original Grinder

Features

• 2.5kg bean hopper

Adjust grind coarsness on front

Dosage in number of cups

• Fresh Coffee

### Description

This is an elegant, quiet grinder that grinds the beans directly down into a filter holder or measuring cup. The grinder has a clear display on the front, where you can easily select the number of cups to be ground. There is an adjuster on the front, making it easy to choose the grinding level. The styling of the grinder harmonizes perfectly with our Original Line and Thermokinetic Line, which makes it easy to fit into both existing and new environments.