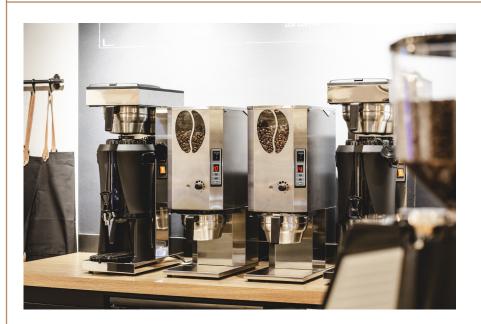

### Versions

Original Grinder

Features

• 2.5kg bean hopper

Adjust grind coarsness on front

Dosage in number of cups

• Fresh Coffee

### Description

This is an elegant, quiet grinder that grinds the beans directly down into a filter holder or measuring cup. The grinder has a clear display on the front, where you can easily select the number of cups to be ground. There is an adjuster on the front, making it easy to choose the grinding level. The styling of the grinder harmonizes perfectly with our Original Line and Thermokinetic Line, which makes it easy to fit into both existing and new environments.