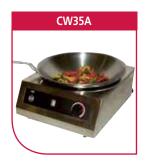

## **Wok Induction Hobs**

| Model  | Dimensions<br>(wxdxh)<br>mm                    | Ceran Glass<br>Dimensions<br>(diameter) mm | Electrical<br>Consumption<br>Watts | Power<br>Supply                | Control<br>Panel | Settings                              | Weight<br>Kg |
|--------|------------------------------------------------|--------------------------------------------|------------------------------------|--------------------------------|------------------|---------------------------------------|--------------|
| CW25A  | 385 x 422 x 150                                | 311<br>(6mm thick)                         | 2500                               | 230v<br>1 phase                | Rotary           | 9 power levels,                       | 8            |
| CW35A  | 385 x 520 x 223                                | 311<br>(6mm thick)                         | 3500                               | 230v<br>20 amp supply          | Rotary           | 19 power levels,                      | 13           |
| ABW50A | 400 x 400 x 212<br>(Cut out W375 x<br>D375 mm) | 311<br>(6mm thick)                         | 5000<br>3 բ                        | 380/415v<br>hase (8 amps / ph) | Rotary           | 19 power levels,<br>4 pre-set buttons |              |