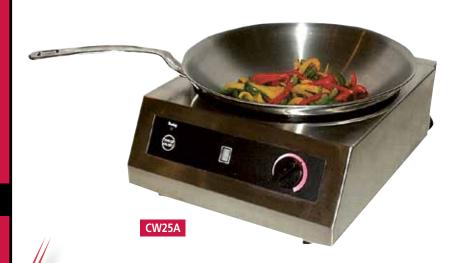

## **Wok Induction Hobs**

| Model  | Dimensions<br>(wxdxh)<br>mm                    | Ceran Glass<br>Dimensions<br>(diameter) mm | Electrical<br>Consumption<br>Watts | Power<br>Supply                | Control<br>Panel | Settings                              | Weight<br>Kg |
|--------|------------------------------------------------|--------------------------------------------|------------------------------------|--------------------------------|------------------|---------------------------------------|--------------|
| CW25A  | 385 x 422 x 150                                | 311<br>(6mm thick)                         | 2500                               | 230v<br>1 phase                | Rotary           | 9 power levels,                       | 8            |
| CW35A  | 385 x 520 x 223                                | 311<br>(6mm thick)                         | 3500                               | 230v<br>20 amp supply          | Rotary           | 19 power levels,                      | 13           |
| ABW50A | 400 x 400 x 212<br>(Cut out W375 x<br>D375 mm) | 311<br>(6mm thick)                         | 5000<br>3 բ                        | 380/415v<br>hase (8 amps / ph) | Rotary           | 19 power levels,<br>4 pre-set buttons |              |