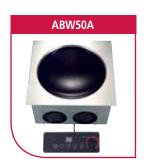

## **Wok Induction Hobs**

| Model  | Dimensions<br>(wxdxh)<br>mm                    | Ceran Glass<br>Dimensions<br>(diameter) mm | Electrical<br>Consumption<br>Watts | Power<br>Supply                | Control<br>Panel | Settings                              | Weight<br>Kg |
|--------|------------------------------------------------|--------------------------------------------|------------------------------------|--------------------------------|------------------|---------------------------------------|--------------|
| CW25A  | 385 x 422 x 150                                | 311<br>(6mm thick)                         | 2500                               | 230v<br>1 phase                | Rotary           | 9 power levels,                       | 8            |
| CW35A  | 385 x 520 x 223                                | 311<br>(6mm thick)                         | 3500                               | 230v<br>20 amp supply          | Rotary           | 19 power levels,                      | 13           |
| ABW50A | 400 x 400 x 212<br>(Cut out W375 x<br>D375 mm) | 311<br>(6mm thick)                         | 5000<br>3 բ                        | 380/415v<br>hase (8 amps / ph) | Rotary           | 19 power levels,<br>4 pre-set buttons |              |