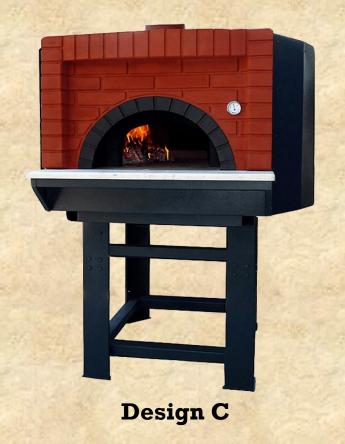

## **D120C**

| Fuel Type | Wood   |
|-----------|--------|
| Oven Type | Static |

Wood ovens with Design C are basic one with metal cover and a brick facade finish – simple, elegant very durable where quality is viable. Those ovens are suitable both for inside kitchen use and building in option where only the oven face will be visible for customers. Currently no colour options are available.