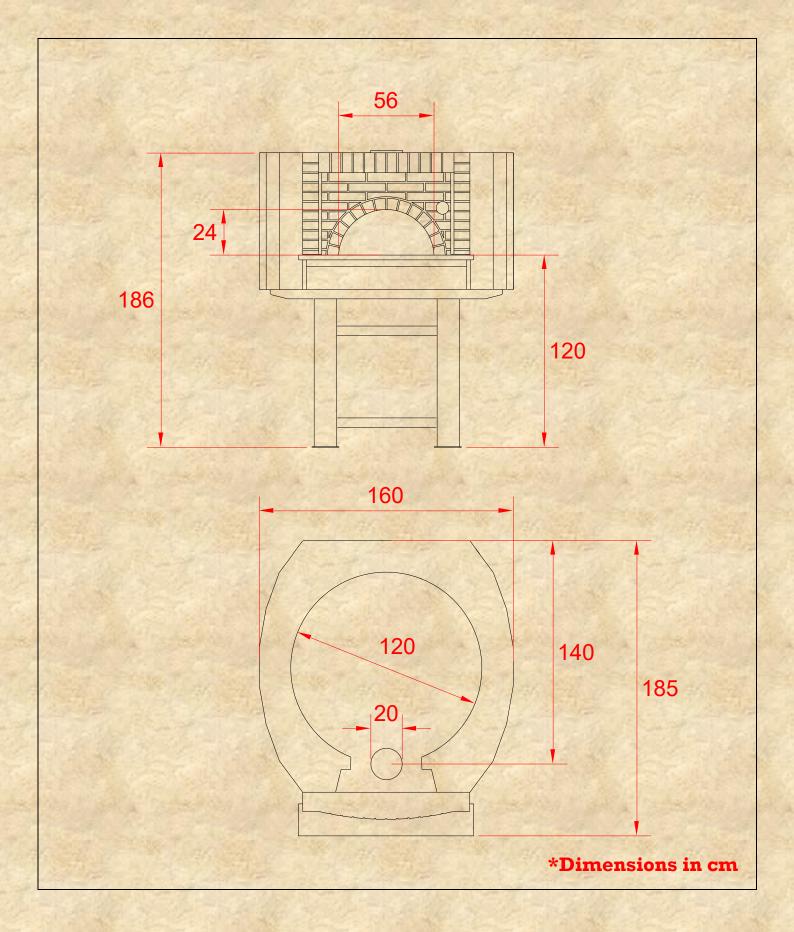

| Capacity             | 7 30cm               |
|----------------------|----------------------|
| Productivity         | 105 per hour         |
| Firewood Consumption | 4 – 5 kg<br>per hour |
| Weight               | 1350 kg              |