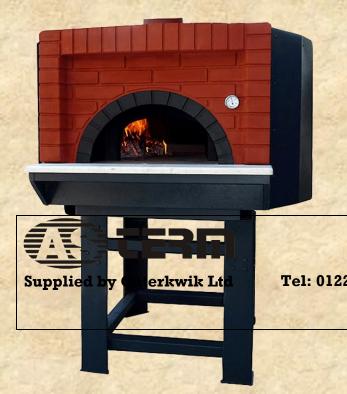

| Fuel Type | Wood   |
|-----------|--------|
| Oven Type | Static |

Wood ovens with Design C are basic one with metal cover and a brick facade finish – simple, elegant very durable where quality is viable. Those ovens are suitable both for inside kitchen use and building in option where only the oven face will be visible for customers. Currently no colour options are available.

**Design C** 

| Capacity             | 10 30cm              |
|----------------------|----------------------|
| Productivity         | 150 per hour         |
| Firewood Consumption | 5 – 6 kg<br>per hour |
| Weight               | 1700 kg              |