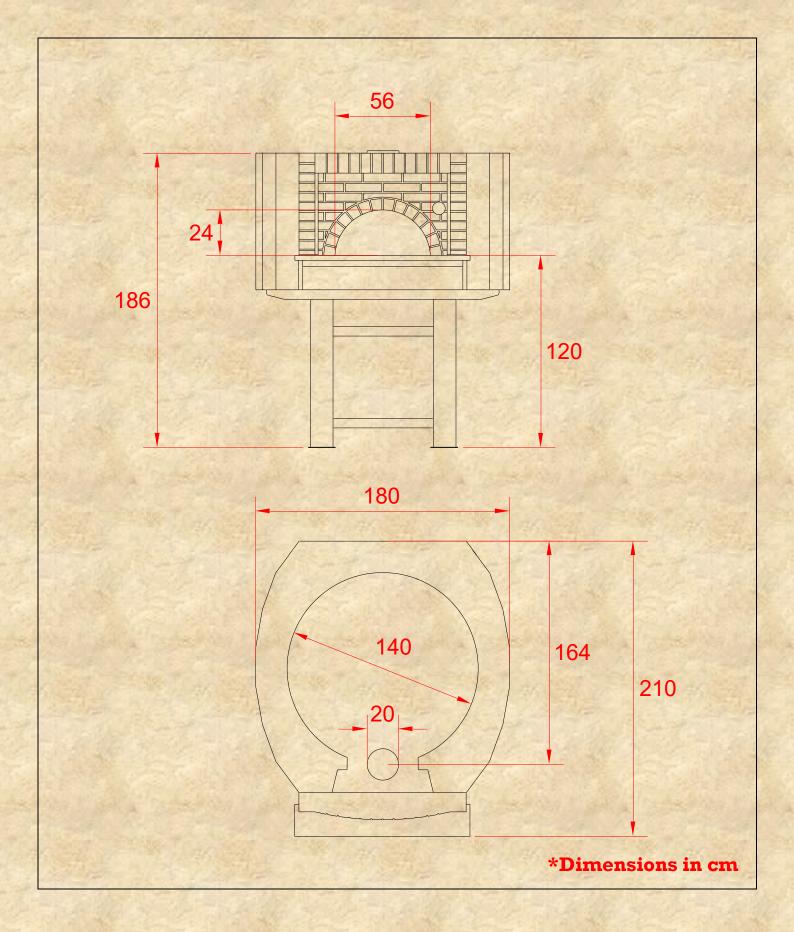

| Fuel Type | Wood   |
|-----------|--------|
| Oven Type | Static |

Wood ovens with Design C are basic one with metal cover and a brick facade finish – simple, elegant very durable where quality is viable. Those ovens are suitable both for inside kitchen use and building in option where only the oven face will be visible for customers. Currently no colour options are available.

**Design C** 

| Capacity             | 10 30cm              |
|----------------------|----------------------|
| Productivity         | 150 per hour         |
| Firewood Consumption | 5 – 6 kg<br>per hour |
| Weight               | 1700 kg              |