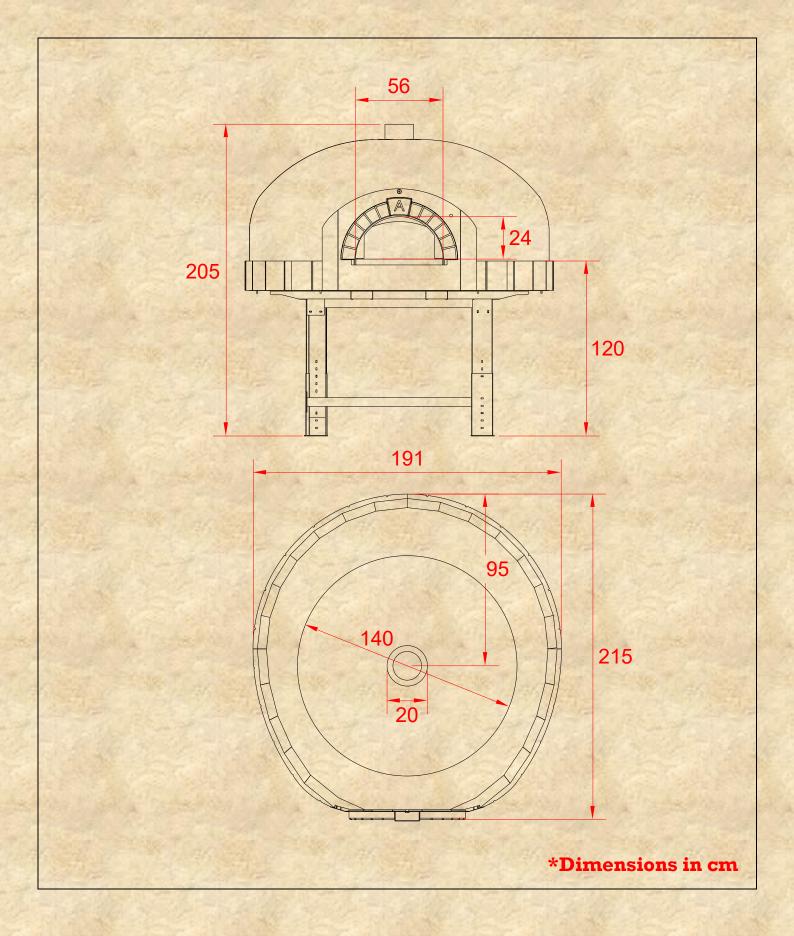

| Capacity             | 10 30cm              |
|----------------------|----------------------|
| Productivity         | 150 per hour         |
| Firewood Consumption | 5 – 6 kg<br>per hour |
| Weight KG            | 1900 kg              |