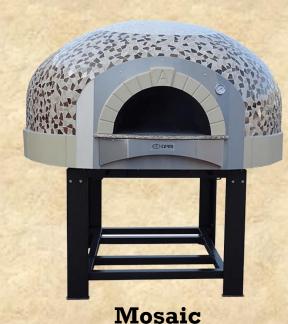

## D140K

**Fuel Type** 

Wood

**Oven Type** 

Static

**Silicone Coating** 

Attractive – this is how we can describe our Design K Wood ovens. Domical type ovens are with silicone coating or mosaic finish. Elegant, eye catching, durable where quality of finish and the oven itself are viable. Due to its multiple colour options, those ovens are very suitable for in-house restaurant use where customers enjoy both the pizza and the pizza oven. Special finishes are available upon request as such ovens may be the pearl and flag mark of your pizza restaurant.