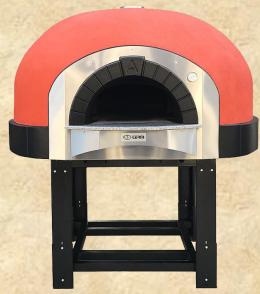

## D140K

**Fuel Type** 

Wood

**Oven Type** 

Static

**Silicone Coating** 

Attractive – this is how we can describe our Design K Wood ovens. Domical type ovens are with silicone coating or mosaic finish. Elegant, eye catching, durable where quality of finish and the oven itself are viable. Due to its multiple colour options, those ovens are very suitable for in-house restaurant use where customers enjoy both the pizza and the pizza oven. Special finishes are available upon request as such ovens may be the pearl and flag mark of your pizza restaurant.