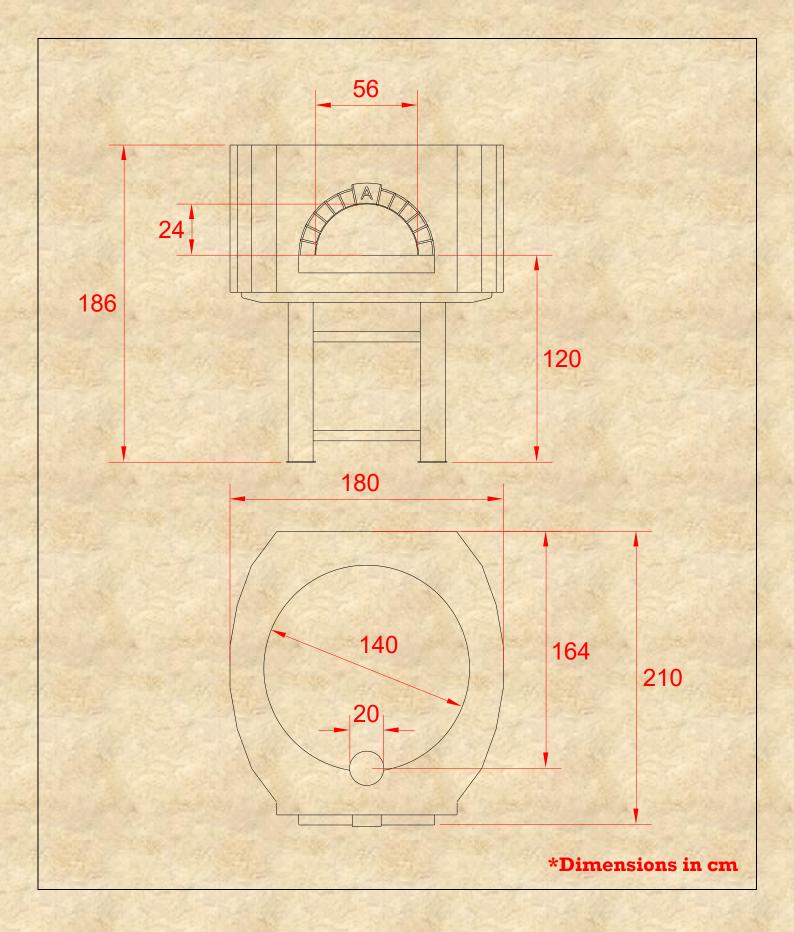

## **D140S**

| Fuel Type | Wood   |
|-----------|--------|
| Oven Type | Static |

Wood ovens with Design S are basic one with metal cover and an arc facade finish – simple, elegant very durable where quality is viable. Those ovens are suitable both for inside kitchen use and building in option where only the oven face will be visible for customers. Currently no colour options are available.

| Capacity                | 10 (3) 30cm          |
|-------------------------|----------------------|
| Productivity            | 150 per hour         |
| Firewood<br>Consumption | 5 – 6 kg<br>per hour |
| Weight                  | 1700 kg              |