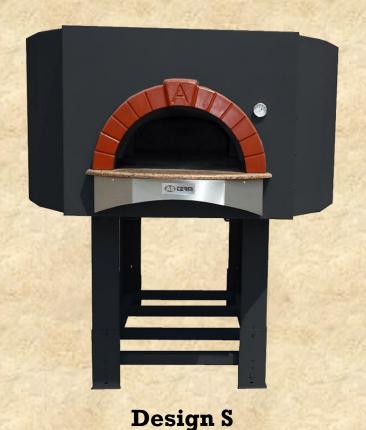

## **D140S**

| Fuel Type | Wood   |
|-----------|--------|
| Oven Type | Static |

Wood ovens with Design S are basic one with metal cover and an arc facade finish – simple, elegant very durable where quality is viable. Those ovens are suitable both for inside kitchen use and building in option where only the oven face will be visible for customers. Currently no colour options are available.