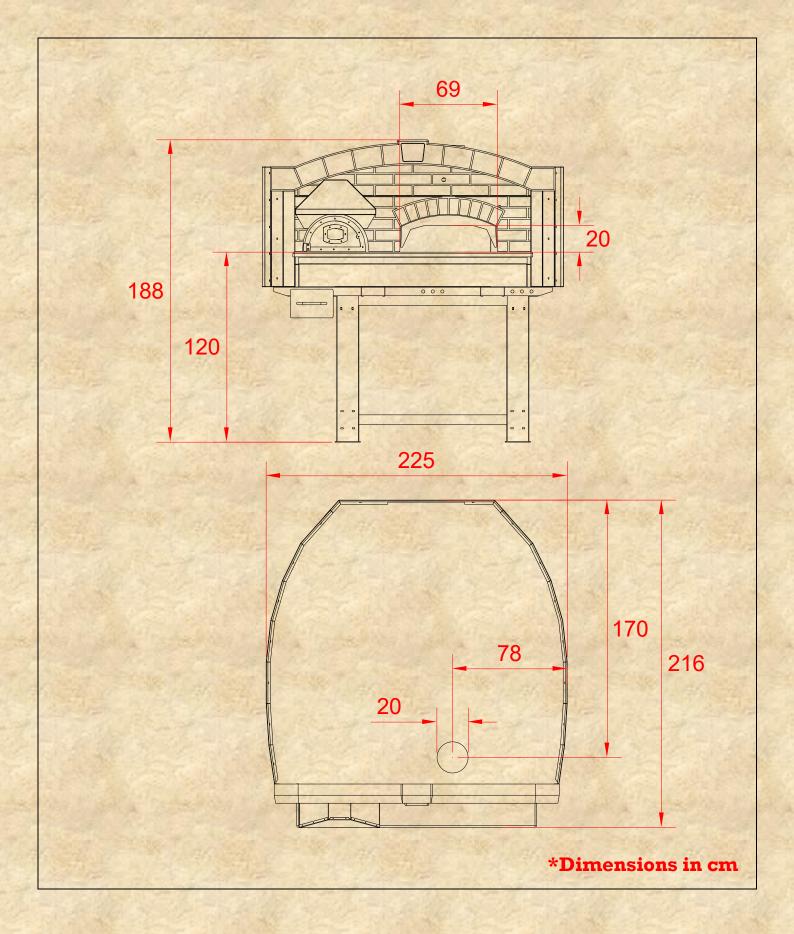

| Capacity             | 13 (30cm             |
|----------------------|----------------------|
| Productivity         | 195 per hour         |
| Firewood Consumption | 6 – 7 kg<br>per hour |
| Weight               | 2100 kg              |