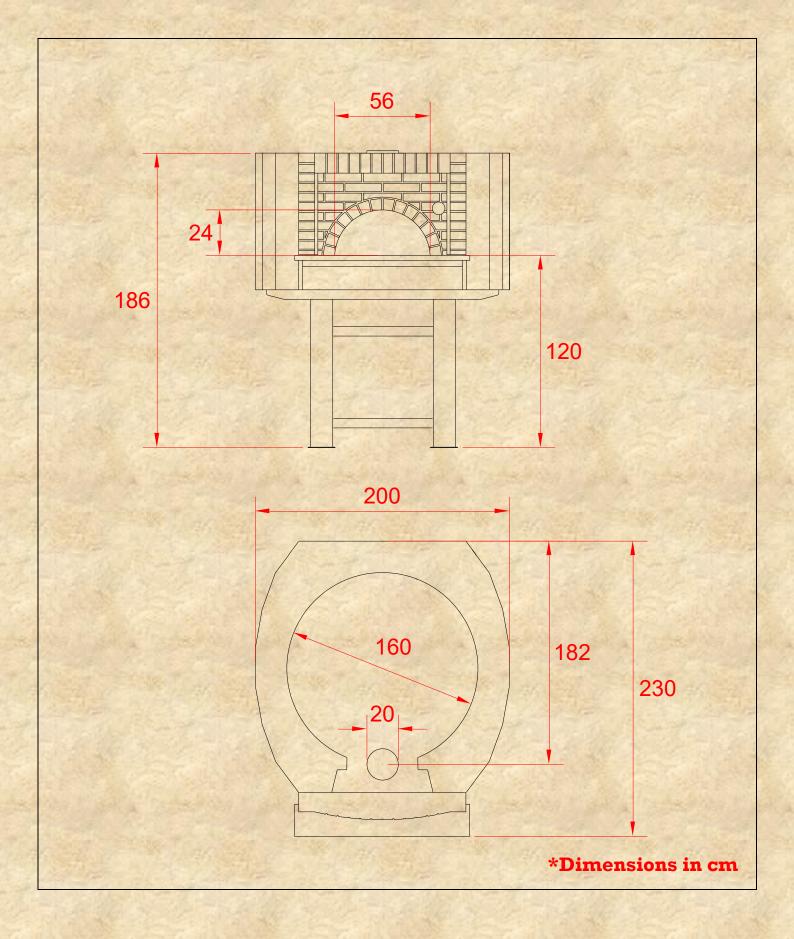

| Capacity                | 13 (1) 30cm          |
|-------------------------|----------------------|
| Productivity            | 195 per hour         |
| Firewood<br>Consumption | 6 – 7 kg<br>per hour |
| Weight                  | 2100 kg              |