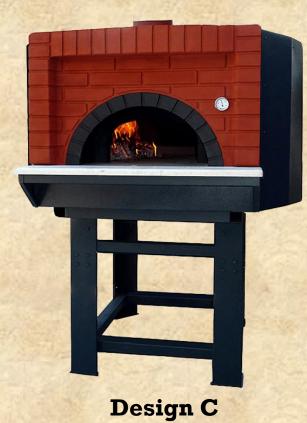

**D160C** 

| Fuel Type | Wood   |
|-----------|--------|
| Oven Type | Static |

Wood ovens with Design C are basic one with metal cover and a brick facade finish – simple, elegant very durable where quality is viable. Those ovens are suitable both for inside kitchen use and building in option where only the oven face will be visible for customers. Currently no colour options are available.