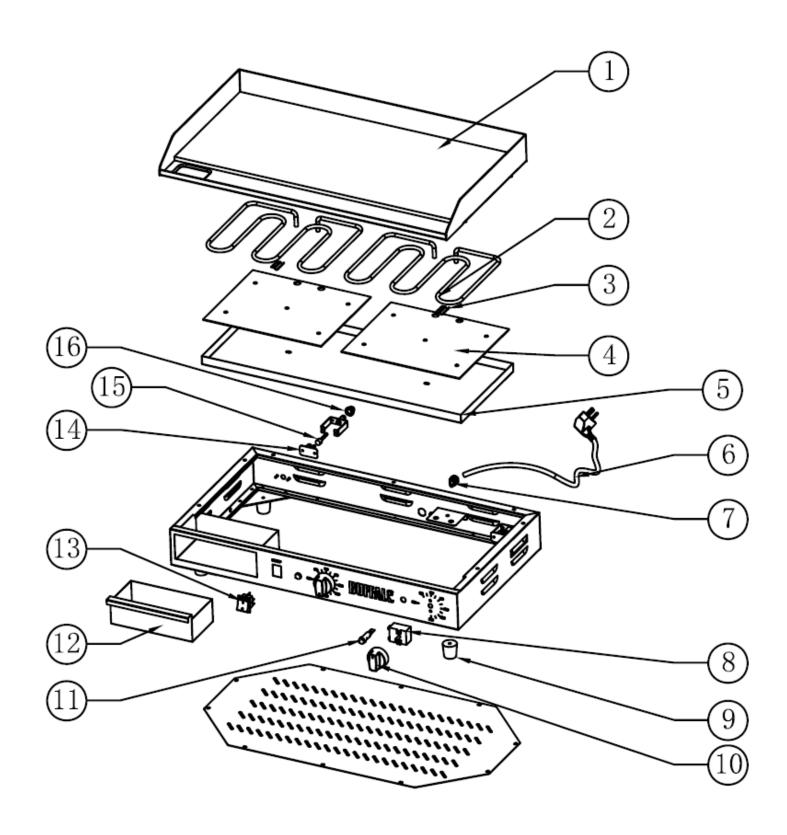

| Machine                                                          | Explode | Code      | Description               |
|------------------------------------------------------------------|---------|-----------|---------------------------|
| Buffalo Steel Plate Countertop Griddle Large (738x330mm) - 2.9kW | 1       |           | Griddle Plate Assembly    |
| Buffalo Steel Plate Countertop Griddle Large (738x330mm) - 2.9kW | 2       | AB077     | Heating Element           |
| Buffalo Steel Plate Countertop Griddle Large (738x330mm) - 2.9kW | 3       | <b>(*</b> | Temperature Sensor Fixing |
| Buffalo Steel Plate Countertop Griddle Large (738x330mm) - 2.9kW | 4       | AB078     | Mica Plate                |
| Buffalo Steel Plate Countertop Griddle Large (738x330mm) - 2.9kW | 5       | AB079     | Insulation Panel          |
| Buffalo Steel Plate Countertop Griddle Large (738x330mm) - 2.9kW | 6       | AJ153     | Power Cord                |
| Buffalo Steel Plate Countertop Griddle Large (738x330mm) - 2.9kW | 7       | <b>~</b>  | Bushing                   |
| Buffalo Steel Plate Countertop Griddle Large (738x330mm) - 2.9kW | 8       | N125      | Thermostat                |
| Buffalo Steel Plate Countertop Griddle Large (738x330mm) - 2.9kW | 9       | N152      | Feet                      |
| Buffalo Steel Plate Countertop Griddle Large (738x330mm) - 2.9kW | 10      | AK361     | Knob                      |
| Buffalo Steel Plate Countertop Griddle Large (738x330mm) - 2.9kW | 11      | AA031     | Indicator Light           |
| Buffalo Steel Plate Countertop Griddle Large (738x330mm) - 2.9kW | 12      | AJ760     | Tray                      |
| Buffalo Steel Plate Countertop Griddle Large (738x330mm) - 2.9kW | 13      | AH040     | Switch                    |
| Buffalo Steel Plate Countertop Griddle Large (738x330mm) - 2.9kW | 14      | N126      | Breaker                   |
| Buffalo Steel Plate Countertop Griddle Large (738x330mm) - 2.9kW | 15      | AG597     | Stick                     |
| Buffalo Steel Plate Countertop Griddle Large (738x330mm) - 2.9kW | 16      | AG599     | Plastic Cover             |