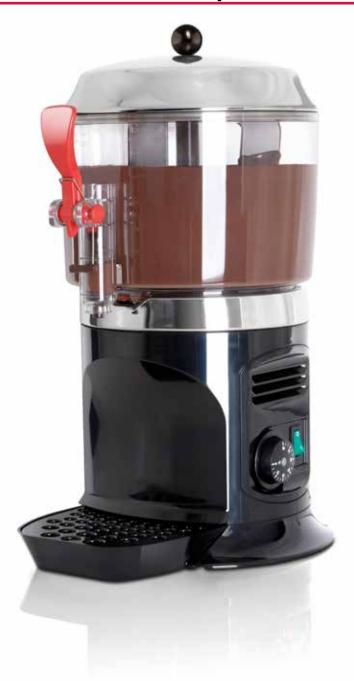

## **Hot Chocolate Dispenser**

Removable bowl for ease of cleaning

Easy to set temperature dia

Anti-shock system

Fully removable drip tray

## **KEY FEATURES**

- Perfect for mixing and dispensing
- Ideal for thick chocolate or other hot drinks
- New 5 litre large capacity bowl available
- Adjustable drink temperature
- Stylish with a high display capacity
- Easy to use, with removable bowl for ease of cleaning
- Overload protector