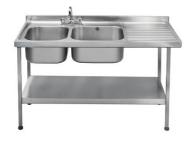

## E20605R | 2000100107

ARTICLE GROUP : E20605 ++ | ARTICLE FAMILY : Catering sinks | PRODUCT GROUP : Catering

Mini sinks are manufactured from 1.2mm thick austenitic grade stainless steel polished to a satin finish. E20605 and E20606 have the larger bowl fitted with a 38mm waste, plug, chain and overflow and the smaller outer bowl supplied with a 38mm basket strainer waste outlet. Models E20605L/R and E20606L/R are both drilled for mixer taps only - see illustrations opposite. An earthing lug is fitted under the drainer. Stainless steel underframes complete with shelf are to be ordered as an extra part and are supplied in a flat pack form with easy to read assembly instructions. Each leg is fitted with an adjustable foot (-20, +10mm) with a working height of 900mm.