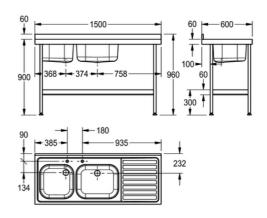

## RH Single drainer

| TECHNICAL DATA                   |                                |  |
|----------------------------------|--------------------------------|--|
| bowl - bowl depth                | 250.00 mm                      |  |
| bowl finish                      | satin finished                 |  |
| bowl - depth                     | 400.00 mm                      |  |
| bowl - width                     | 400.00 mm                      |  |
| drainer position                 | right                          |  |
| drainer or storage               | drainer                        |  |
| drainer / storage board quantity | 1                              |  |
| gross weight                     | 17.30 kg                       |  |
| material                         | stainless steel                |  |
| material code                    | 1.4301 Chrome Nickel steel V2A |  |
| material thickness               | 1.20 mm                        |  |
| overall depth                    | 600.00 mm                      |  |
| overall height                   | 900.00 mm                      |  |
| overall width                    | 1,500.00 mm                    |  |
| surface finish                   | satin finished                 |  |
| tap ledge                        | yes                            |  |
| type of mounting                 | floor mounting                 |  |
| waste hole position              | right back corner              |  |
| waste hole projection            | 262.00 mm                      |  |
| waste size                       | DN 40                          |  |
| net weight                       | 17.30 kg                       |  |
| •                                |                                |  |