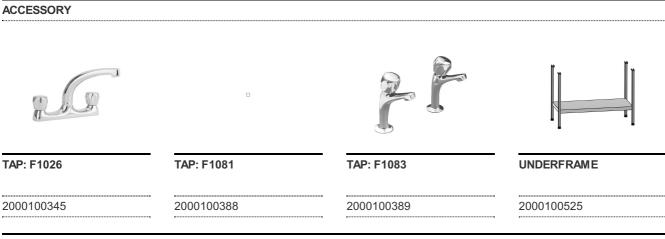

|
| overall height        | 900.00 mm                      |
| overall width         | 1,200.00 mm                    |
| rear upstand          | yes                            |
| surface finish        | satin finished                 |
| tap ledge             | yes                            |
| type of mounting      | floor mounting                 |
| waste hole position   | left back corner               |
| waste hole projection | 220.00 mm                      |
| waste size            | DN 40                          |
| net weight            | 16.20 kg                       |
|                       |                                |





# CATERING SINK: E20610L

## E20610L | 2000100111

### ARTICLE GROUP : E20610 ++ | ARTICLE FAMILY : Catering sinks | PRODUCT GROUP : Catering



### RECOMMENDED PRODUCT



### UNDERFRAME

2000100525