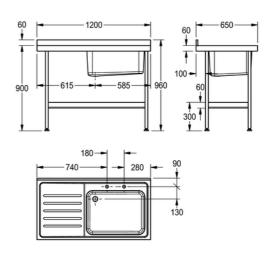

Single bowl, LH single drainer

| TECHNICAL DATA        |                                |
|-----------------------|--------------------------------|
| bowl - bowl depth     | 300.00 mm                      |
| bowl finish           | satin finished                 |
| bowl - depth          | 610.00 mm                      |
| bowl - width          | 460.00 mm                      |
| drainer position      | left                           |
|                       | drainer                        |
| drainer or storage    |                                |
| gross weight          | 16.20 kg                       |
| material              | stainless steel                |
| material code         | 1.4301 Chrome Nickel steel V2A |
| material thickness    | 1.20 mm                        |
| overall depth         | 650.00 mm                      |
| overall height        | 900.00 mm                      |
| overall width         | 1,200.00 mm                    |
| rear upstand          | yes                            |
| surface finish        | satin finished                 |
| tap ledge             | yes                            |
| type of mounting      | floor mounting                 |
| waste hole position   | left back corner               |
| waste hole projection | 220.00 mm                      |
| waste size            | DN 40                          |
| net weight            | 16.20 kg                       |
|                       |                                |