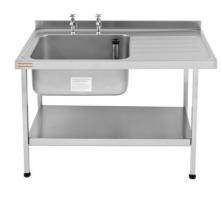

Single bowl, LH single drainer

| TECHNICAL DATA        |                                |
|-----------------------|--------------------------------|
| bowl - bowl depth     | 300.00 mm                      |
| bowl finish           | satin finished                 |
| bowl - depth          | 610.00 mm                      |
| bowl - width          | 460.00 mm                      |
| drainer position      | left                           |
|                       | drainer                        |
| drainer or storage    |                                |
| gross weight          | 16.20 kg                       |
| material              | stainless steel                |
| material code         | 1.4301 Chrome Nickel steel V2A |
| material thickness    | 1.20 mm                        |
| overall depth         | 650.00 mm                      |
| overall height        | 900.00 mm                      |
| overall width         | 1,200.00 mm                    |
| rear upstand          | yes                            |
| surface finish        | satin finished                 |
| tap ledge             | yes                            |
| type of mounting      | floor mounting                 |
| waste hole position   | left back corner               |
| waste hole projection | 220.00 mm                      |
| waste size            | DN 40                          |
| net weight            | 16.20 kg                       |
|                       |                                |